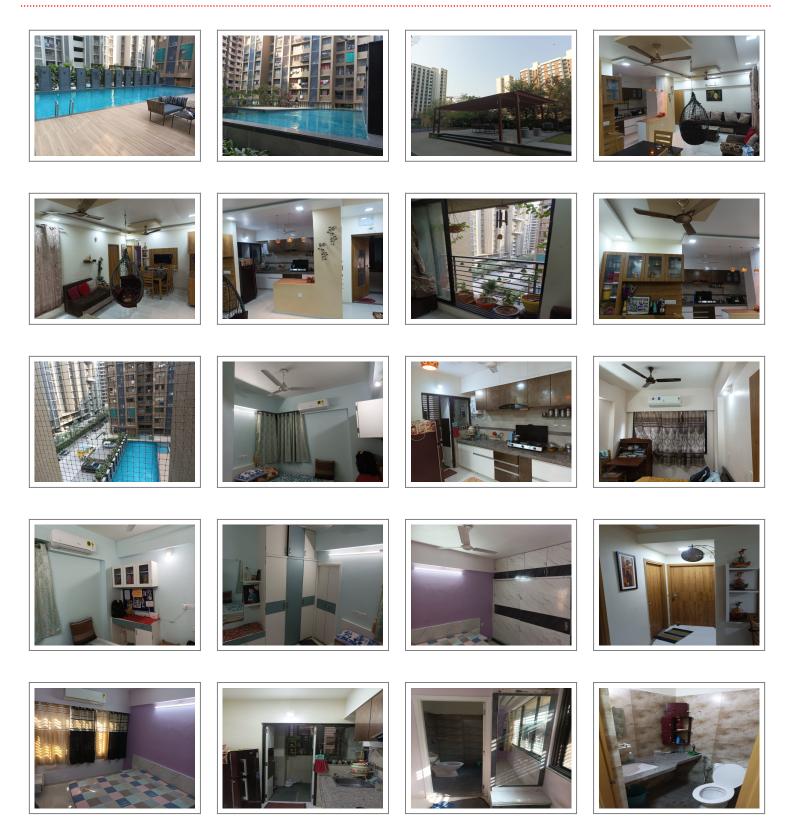

#### **PROPERTY PHOTOS**

**Remarks:**This beautifully located 3BHK Flat/Apartment of 1440 Sq. Ft. is available for Sell in Shela, Ahmedabad. The Flat/Apartment is Furnished and equipped with the basic amenities and connected with all major places.