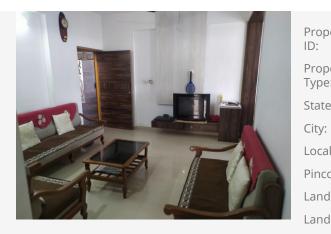

## **PROPERTY FOR: SELL**

**PROJECT NAME: AVADH ENCLAVE** 

Expected Price: Rs.68,00,000/-

Property

P-1035

Balconies:

Bathrooms:

1

2

Property Type:

Gujarat

Flat / Apartment

State:

Ahmedabad

Thaltei

Locality:

Pincode:

Landmark:

Landzone:

Super Builtup Area: 1170 Sq. Ft.

**Furnished** Furnished Status:

> Air Conditioner Kitchen **Dining Table**

Fan

Bed Wardrobe Curtain

## **PROPERTY PHOTOS**

**Remarks:**This beautifully located 2BHK Flat/Apartment of 1170 Sq. Ft. is available for Sell in Thaltej, Ahmedabad. The Flat/Apartment is Furnished and equipped with the basic amenities and connected with all major places.