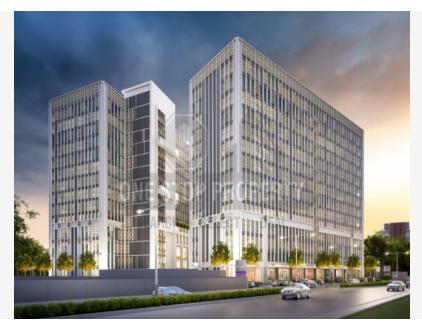

## **PROJECT NAME: NINE SQUARE**

Mansi Road, Opp. Keshavbaug Party

Property Type: Office

Builder Name: Ratnaakar

Locality: Vastrapur

City: Ahmedabad

State: Gujarat

Availability: Immediate

Description shops & Office Spaces

Building Amenities: CCTV Camera Fire Safety Visitor Parking

WIFI Lift Gym

Intercom Power Backup Security

Piped Gas House Keeping Borewell

Waste Disposal Boom Barrier Rain Water Harvesting