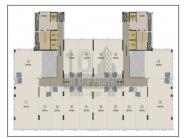

## **PROJECT DETAILS**

| Sr. No. | Туре   | Constructed Area (SBA)         | Area Unit |
|---------|--------|--------------------------------|-----------|
| 1       | Office | 722 - 2600 Sq.Ft Super Builtup | Sq. Ft.   |