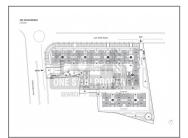

## **PROJECT NAME: SUN SOUTH WINDS**

Marigold Circle

Property Type: Flat/Appartment

Builder Name: Sun Builder Group

Locality: South Bopal

Ahmedabad City:

State: Gujarat

Availability: 31-10-2020

## **PROJECT DETAILS**

| Sr. No. | Туре  | Constructed Area (SBA)   | Area Unit |
|---------|-------|--------------------------|-----------|
| 1       | 3 BHK | 1430 Sq.Ft Super Builtup | Sq. Ft.   |

- Stamp duty, Registration charges, Legal charges, Auda, Electricity, Corporation, Parking and all other extra charges shall be borne by the purchaser.
- GST, TDS and any other taxes levied in future shall be borne by the purchaser.