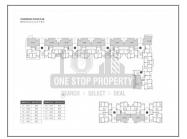

## **PROJECT DETAILS**

| Sr. No. | Туре  | Constructed Area (SBA)   | Area Unit |
|---------|-------|--------------------------|-----------|
| 1       | 3 BHK | 1430 Sq.Ft Super Builtup | Sq. Ft.   |

- Stamp duty, Registration charges, Legal charges, Auda, Electricity, Corporation, Parking and all other extra charges shall be borne by the purchaser.
- GST, TDS and any other taxes levied in future shall be borne by the purchaser.

| Structure :          | Earthquake resistant Safe & sound RCC frame structure                                                                                   |  |  |  |  |  |  |
|----------------------|-----------------------------------------------------------------------------------------------------------------------------------------|--|--|--|--|--|--|
| Interior Walls :     | Internal walls :- Putty finish with mala plaster. External walls :- 100% acrylic paint over sand faced plaster/texture.                 |  |  |  |  |  |  |
| Flooring:            | Living / Dining - Vitrified tiles. Bedrooms - Vitrified tiles. Balcony - Anti skid Ceramic tiles.                                       |  |  |  |  |  |  |
| Doors:               | Flush door with both side Laminates and Locksets.                                                                                       |  |  |  |  |  |  |
| Electrical :         | Concealed copper wiring with ISI brand. Adequate power outlets with modular switches in all areas. Protective ELCB for each Appartment. |  |  |  |  |  |  |
| Toilet:              | Glazed Ceramic tiles Dado up to lintel level.                                                                                           |  |  |  |  |  |  |
| Sanitary Ware :      | Premium quality sanitary ware.                                                                                                          |  |  |  |  |  |  |
| Security Camera :    | 24 X 7 Security Surveillance                                                                                                            |  |  |  |  |  |  |
| Elevator :           | Automatic high speed elevators                                                                                                          |  |  |  |  |  |  |
| Kitchen :            | Vitrified tiles floor. Granite platform with SS sink. Ceramic tiles Dado above platform.                                                |  |  |  |  |  |  |
| Wash Area :          | Kota stone in wash yard with Ceramic Dado.                                                                                              |  |  |  |  |  |  |
| Doors & Windows :    | Sliding aluminium section with standard gauge.                                                                                          |  |  |  |  |  |  |
| A.c. :               | Provision for spilit AC in living room and master bed room.                                                                             |  |  |  |  |  |  |
| Plumbing:            | Premium quality Plumbing fittings.                                                                                                      |  |  |  |  |  |  |
| Total No. of Tower : | 7 No. Flats in Tower : 352                                                                                                              |  |  |  |  |  |  |
| No. Floor in Tower : | 14                                                                                                                                      |  |  |  |  |  |  |
| Flat Size :          | 1430 Sq.Ft.super Builtup Allocate Parking: yes                                                                                          |  |  |  |  |  |  |
|                      |                                                                                                                                         |  |  |  |  |  |  |