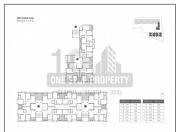

| Structure :          | Earthquake resistant Safe & sound RCC frame structure                                                                                   |  |  |  |  |  |  |
|----------------------|-----------------------------------------------------------------------------------------------------------------------------------------|--|--|--|--|--|--|
| Interior Walls :     | Internal walls :- Putty finish with mala plaster. External walls :- 100% acrylic paint over sand faced plaster/texture.                 |  |  |  |  |  |  |
| Flooring:            | Living / Dining - Vitrified tiles. Bedrooms - Vitrified tiles. Balcony - Anti skid Ceramic tiles.                                       |  |  |  |  |  |  |
| Doors:               | Flush door with both side Laminates and Locksets.                                                                                       |  |  |  |  |  |  |
| Electrical :         | Concealed copper wiring with ISI brand. Adequate power outlets with modular switches in all areas. Protective ELCB for each Appartment. |  |  |  |  |  |  |
| Toilet:              | Glazed Ceramic tiles Dado up to lintel level.                                                                                           |  |  |  |  |  |  |
| Sanitary Ware :      | Premium quality sanitary ware.                                                                                                          |  |  |  |  |  |  |
| Security Camera :    | 24 X 7 Security Surveillance                                                                                                            |  |  |  |  |  |  |
| Elevator :           | Automatic high speed elevators                                                                                                          |  |  |  |  |  |  |
| Kitchen :            | Vitrified tiles floor. Granite platform with SS sink. Ceramic tiles Dado above platform.                                                |  |  |  |  |  |  |
| Wash Area :          | Kota stone in wash yard with Ceramic Dado.                                                                                              |  |  |  |  |  |  |
| Doors & Windows :    | Sliding aluminium section with standard gauge.                                                                                          |  |  |  |  |  |  |
| A.c. :               | Provision for spilit AC in living room and master bed room.                                                                             |  |  |  |  |  |  |
| Plumbing:            | Premium quality Plumbing fittings.                                                                                                      |  |  |  |  |  |  |
| Total No. of Tower : | 7 No. Flats in Tower : 352                                                                                                              |  |  |  |  |  |  |
| No. Floor in Tower : | 14                                                                                                                                      |  |  |  |  |  |  |
| Flat Size :          | 1430 Sq.Ft.super Builtup Allocate Parking: yes                                                                                          |  |  |  |  |  |  |
|                      |                                                                                                                                         |  |  |  |  |  |  |