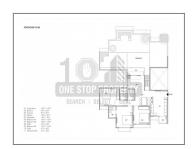

## **PROJECT DETAILS**

| Sr. No. | Туре  | Constructed Area (SBA)   | Area Unit |
|---------|-------|--------------------------|-----------|
| 1       | 3 BHK | 1430 Sq.Ft Super Builtup | Sq. Ft.   |

- Stamp duty, Registration charges, Legal charges, Auda, Electricity, Corporation, Parking and all other extra charges shall be borne by the purchaser.
- GST, TDS and any other taxes levied in future shall be borne by the purchaser.

| Structure :          | Earthquake resistant Safe & sound RCC frame structure                                                                                   |  |  |  |  |  |  |
|----------------------|-----------------------------------------------------------------------------------------------------------------------------------------|--|--|--|--|--|--|
| Interior Walls :     | Internal walls :- Putty finish with mala plaster. External walls :- 100% acrylic paint over sand faced plaster/texture.                 |  |  |  |  |  |  |
| Flooring:            | Living / Dining - Vitrified tiles. Bedrooms - Vitrified tiles. Balcony - Anti skid Ceramic tiles.                                       |  |  |  |  |  |  |
| Doors:               | Flush door with both side Laminates and Locksets.                                                                                       |  |  |  |  |  |  |
| Electrical :         | Concealed copper wiring with ISI brand. Adequate power outlets with modular switches in all areas. Protective ELCB for each Appartment. |  |  |  |  |  |  |
| Toilet:              | Glazed Ceramic tiles Dado up to lintel level.                                                                                           |  |  |  |  |  |  |
| Sanitary Ware :      | Premium quality sanitary ware.                                                                                                          |  |  |  |  |  |  |
| Security Camera :    | 24 X 7 Security Surveillance                                                                                                            |  |  |  |  |  |  |
| Elevator :           | Automatic high speed elevators                                                                                                          |  |  |  |  |  |  |
| Kitchen :            | Vitrified tiles floor. Granite platform with SS sink. Ceramic tiles Dado above platform.                                                |  |  |  |  |  |  |
| Wash Area :          | Kota stone in wash yard with Ceramic Dado.                                                                                              |  |  |  |  |  |  |
| Doors & Windows :    | Sliding aluminium section with standard gauge.                                                                                          |  |  |  |  |  |  |
| A.c. :               | Provision for spilit AC in living room and master bed room.                                                                             |  |  |  |  |  |  |
| Plumbing:            | Premium quality Plumbing fittings.                                                                                                      |  |  |  |  |  |  |
| Total No. of Tower : | 7 No. Flats in Tower : 352                                                                                                              |  |  |  |  |  |  |
| No. Floor in Tower : | 14                                                                                                                                      |  |  |  |  |  |  |
| Flat Size :          | 1430 Sq.Ft.super Builtup Allocate Parking: yes                                                                                          |  |  |  |  |  |  |
|                      |                                                                                                                                         |  |  |  |  |  |  |