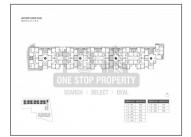

| Structure :          | Earthquake resistant Safe & sound RCC frame structure                                                                                   |  |  |  |  |  |  |
|----------------------|-----------------------------------------------------------------------------------------------------------------------------------------|--|--|--|--|--|--|
| Interior Walls :     | Internal walls :- Putty finish with mala plaster. External walls :- 100% acrylic paint over sand faced plaster/texture.                 |  |  |  |  |  |  |
| Flooring:            | Living / Dining - Vitrified tiles. Bedrooms - Vitrified tiles. Balcony - Anti skid Ceramic tiles.                                       |  |  |  |  |  |  |
| Doors:               | Flush door with both side Laminates and Locksets.                                                                                       |  |  |  |  |  |  |
| Electrical :         | Concealed copper wiring with ISI brand. Adequate power outlets with modular switches in all areas. Protective ELCB for each Appartment. |  |  |  |  |  |  |
| Toilet:              | Glazed Ceramic tiles Dado up to lintel level.                                                                                           |  |  |  |  |  |  |
| Sanitary Ware :      | Premium quality sanitary ware.                                                                                                          |  |  |  |  |  |  |
| Security Camera :    | 24 X 7 Security Surveillance                                                                                                            |  |  |  |  |  |  |
| Elevator :           | Automatic high speed elevators                                                                                                          |  |  |  |  |  |  |
| Kitchen :            | Vitrified tiles floor. Granite platform with SS sink. Ceramic tiles Dado above platform.                                                |  |  |  |  |  |  |
| Wash Area :          | Kota stone in wash yard with Ceramic Dado.                                                                                              |  |  |  |  |  |  |
| Doors & Windows :    | Sliding aluminium section with standard gauge.                                                                                          |  |  |  |  |  |  |
| A.c. :               | Provision for spilit AC in living room and master bed room.                                                                             |  |  |  |  |  |  |
| Plumbing:            | Premium quality Plumbing fittings.                                                                                                      |  |  |  |  |  |  |
| Total No. of Tower : | 7 No. Flats in Tower : 352                                                                                                              |  |  |  |  |  |  |
| No. Floor in Tower : | 14                                                                                                                                      |  |  |  |  |  |  |
| Flat Size :          | 1430 Sq.Ft.super Builtup Allocate Parking: yes                                                                                          |  |  |  |  |  |  |
|                      |                                                                                                                                         |  |  |  |  |  |  |