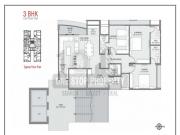

## **PROJECT DETAILS**

| Sr. No. | Туре  | Constructed Area (SBA)   | Area Unit |  |
|---------|-------|--------------------------|-----------|--|
| 1       | 3 ВНК | 2164 Sq.Ft Super Builtup | Sq. Ft.   |  |
|         |       |                          |           |  |