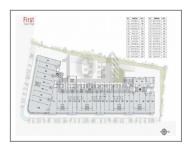

## **PROJECT DETAILS**

| Sr. No. | Туре  | Constructed Area (SBA)   | Area Unit |  |
|---------|-------|--------------------------|-----------|--|
| 1       | 3 ВНК | 2164 Sq.Ft Super Builtup | Sq. Ft.   |  |
|         |       |                          |           |  |