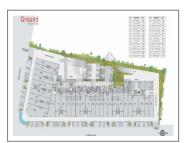

## **PROJECT DETAILS**

| Sr. No. | Туре  | Constructed Area (SBA)   | Area Unit |  |
|---------|-------|--------------------------|-----------|--|
| 1       | 3 ВНК | 2164 Sq.Ft Super Builtup | Sq. Ft.   |  |
|         |       |                          |           |  |