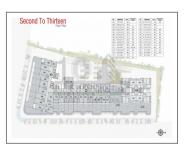

## **PROJECT DETAILS**

| Sr. No. | Туре  | Constructed Area (SBA)   | Area Unit |  |
|---------|-------|--------------------------|-----------|--|
| 1       | 3 ВНК | 2164 Sq.Ft Super Builtup | Sq. Ft.   |  |
|         |       |                          |           |  |