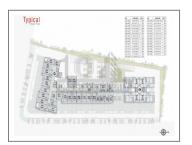

## **PROJECT DETAILS**

| Sr. No. | Туре  | Constructed Area (SBA)   | Area Unit |  |
|---------|-------|--------------------------|-----------|--|
| 1       | 3 ВНК | 2164 Sq.Ft Super Builtup | Sq. Ft.   |  |
|         |       |                          |           |  |