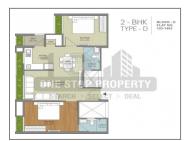

## **PROJECT DETAILS**

| Sr. No. | Туре  | Constructed Area (SBA)          | Area Unit |
|---------|-------|---------------------------------|-----------|
| 1       | 2 BHK | 1125 - 1215 Sq.Ft Super Builtup | Sq. Ft.   |
| 2       | 3 BHK | 1476 Sq.Ft Super Builtup        | Sq. Ft.   |

## **PROPERTY PHOTOS**

**Note:** All visuals, images, facilities and other details shown here are for presentation only and are subject to change by the builder/developer/owner without any obligation.

**Disclaimer:** pmartworld.com/ is a online Real Estate platform for Seller and Agent/Broker/Customer/Buyer to facilitate their real estate needs. P MART cannot control any transactions between the Seller and the Agent/Broker/Customer/Buyer. Properties details displayed on the pmartworld.com/ website are for informational purposes only. Information regarding real estate projects including property/project details, by various Builder(s)/Developer(s)/Broker(s) who have advertised their property/project. Nothing contained herein shall be deemed to constitute legal advice, solicitations, marketing, offer for sale, invitation to offer, invitation to acquire by the developer/builder or any other entity. P MART shall neither be responsible nor liable to mediate or resolve any disputes or disagreements between the Seller and Agent/Broker/Customer/Buyer. Hereby we strongly advised to visit the relevant RERA website before taking any decision based on the contents displayed on the website.