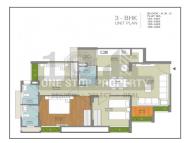

## **PROJECT DETAILS**

| Sr. No. | Туре  | Constructed Area (SBA)          | Area Unit |
|---------|-------|---------------------------------|-----------|
| 1       | 2 BHK | 1125 - 1215 Sq.Ft Super Builtup | Sq. Ft.   |
| 2       | 3 BHK | 1476 Sq.Ft Super Builtup        | Sq. Ft.   |