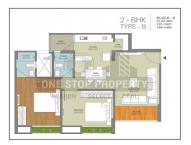

## **PROJECT DETAILS**

| Sr. No. | Туре  | Constructed Area (SBA)          | Area Unit |
|---------|-------|---------------------------------|-----------|
| 1       | 2 BHK | 1125 - 1215 Sq.Ft Super Builtup | Sq. Ft.   |
| 2       | 3 BHK | 1476 Sq.Ft Super Builtup        | Sq. Ft.   |

## **PROPERTY PHOTOS**

**Note:** All visuals, images, facilities and other details shown here are for presentation only and are subject to change by the builder/developer/owner without any obligation.

**Disclaimer:** pmartworld.com/ is a online Real Estate platform for Seller and Agent/Broker/Customer/Buyer to facilitate their real estate needs. P MART cannot control any transactions between the Seller and the Agent/Broker/Customer/Buyer. Properties details displayed on the pmartworld.com/ website are for informational purposes only. Information regarding real estate projects including property/project details, by various Builder(s)/Developer(s)/Broker(s) who have advertised their property/project. Nothing contained herein shall be deemed to constitute legal advice, solicitations, marketing, offer for sale, invitation to offer, invitation to acquire by the developer/builder or any other entity. P MART shall neither be responsible nor liable to mediate or resolve any disputes or disagreements between the Seller and Agent/Broker/Customer/Buyer. Hereby we strongly advised to visit the relevant RERA website before taking any decision based on the contents displayed on the website.