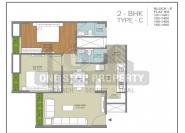

## **PROJECT DETAILS**

| Sr. No. | Туре  | Constructed Area (SBA)          | Area Unit |
|---------|-------|---------------------------------|-----------|
| 1       | 2 BHK | 1125 - 1215 Sq.Ft Super Builtup | Sq. Ft.   |
| 2       | 3 BHK | 1476 Sq.Ft Super Builtup        | Sq. Ft.   |

## **PROPERTY PHOTOS**

**Note:** All visuals, images, facilities and other details shown here are for presentation only and are subject to change by the builder/developer/owner without any obligation.

**Disclaimer:** pmartworld.com/ is a online Real Estate platform for Seller and Agent/Broker/Customer/Buyer to facilitate their real estate needs. P MART cannot control any transactions between the Seller and the Agent/Broker/Customer/Buyer. Properties details displayed on the pmartworld.com/ website are for informational purposes only. Information regarding real estate projects including property/project details, by various Builder(s)/Developer(s)/Broker(s) who have advertised their property/project. Nothing contained herein shall be deemed to constitute legal advice, solicitations, marketing, offer for sale, invitation to offer, invitation to acquire by the developer/builder or any other entity. P MART shall neither be responsible nor liable to mediate or resolve any disputes or disagreements between the Seller and Agent/Broker/Customer/Buyer. Hereby we strongly advised to visit the relevant RERA website before taking any decision based on the contents displayed on the website.