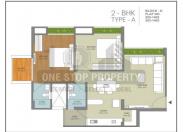

## **PROJECT DETAILS**

| Sr. No. | Туре  | Constructed Area (SBA)          | Area Unit |
|---------|-------|---------------------------------|-----------|
| 1       | 2 BHK | 1125 - 1215 Sq.Ft Super Builtup | Sq. Ft.   |
| 2       | 3 BHK | 1476 Sq.Ft Super Builtup        | Sq. Ft.   |

## **PROPERTY PHOTOS**

**Note:** All visuals, images, facilities and other details shown here are for presentation only and are subject to change by the builder/developer/owner without any obligation.

**Disclaimer:** pmartworld.com/ is a online Real Estate platform for Seller and Agent/Broker/Customer/Buyer to facilitate their real estate needs. P MART cannot control any transactions between the Seller and the Agent/Broker/Customer/Buyer. Properties details displayed on the pmartworld.com/ website are for informational purposes only. Information regarding real estate projects including property/project details, by various Builder(s)/Developer(s)/Broker(s) who have advertised their property/project. Nothing contained herein shall be deemed to constitute legal advice, solicitations, marketing, offer for sale, invitation to offer, invitation to acquire by the developer/builder or any other entity. P MART shall neither be responsible nor liable to mediate or resolve any disputes or disagreements between the Seller and Agent/Broker/Customer/Buyer. Hereby we strongly advised to visit the relevant RERA website before taking any decision based on the contents displayed on the website.