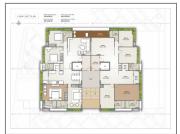

## **PROJECT DETAILS**

| Sr. No. | Туре      | Constructed Area (SBA)    | Area Unit |
|---------|-----------|---------------------------|-----------|
| 1       | 4 BHK     | 3510 sq.ft. Super Builtup | Sq. Ft.   |
| 2       | Penthouse | 4752 Sq.Ft. Super Builtup | Sq. Ft.   |

## **PROPERTY PHOTOS**

**Note:** All visuals, images, facilities and other details shown here are for presentation only and are subject to change by the builder/developer/owner without any obligation.

**Disclaimer:** pmartworld.com/ is a online Real Estate platform for Seller and Agent/Broker/Customer/Buyer to facilitate their real estate needs. P MART cannot control any transactions between the Seller and the Agent/Broker/Customer/Buyer. Properties details displayed on the pmartworld.com/ website are for informational purposes only. Information regarding real estate projects including property/project details, by various Builder(s)/Developer(s)/Broker(s) who have advertised their property/project. Nothing contained herein shall be deemed to constitute legal advice, solicitations, marketing, offer for sale, invitation to offer, invitation to acquire by the developer/builder or any other entity. P MART shall neither be responsible nor liable to mediate or resolve any disputes or disagreements between the Seller and Agent/Broker/Customer/Buyer. Hereby we strongly advised to visit the relevant RERA website before taking any decision based on the contents displayed on the website.