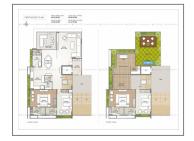

## **PROJECT DETAILS**

| Sr. No. | Туре      | Constructed Area (SBA)    | Area Unit |
|---------|-----------|---------------------------|-----------|
| 1       | 4 BHK     | 3510 sq.ft. Super Builtup | Sq. Ft.   |
| 2       | Penthouse | 4752 Sq.Ft. Super Builtup | Sq. Ft.   |

## **PROPERTY PHOTOS**

**Note:** All visuals, images, facilities and other details shown here are for presentation only and are subject to change by the builder/developer/owner without any obligation.

**Disclaimer:** pmartworld.com/ is a online Real Estate platform for Seller and Agent/Broker/Customer/Buyer to facilitate their real estate needs. P MART cannot control any transactions between the Seller and the Agent/Broker/Customer/Buyer. Properties details displayed on the pmartworld.com/ website are for informational purposes only. Information regarding real estate projects including property/project details, by various Builder(s)/Developer(s)/Broker(s) who have advertised their property/project. Nothing contained herein shall be deemed to constitute legal advice, solicitations, marketing, offer for sale, invitation to offer, invitation to acquire by the developer/builder or any other entity. P MART shall neither be responsible nor liable to mediate or resolve any disputes or disagreements between the Seller and Agent/Broker/Customer/Buyer. Hereby we strongly advised to visit the relevant RERA website before taking any decision based on the contents displayed on the website.