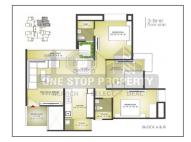

## **PROJECT DETAILS**

| Sr. No. | Туре  | Constructed Area (SBA)   | Area Unit |
|---------|-------|--------------------------|-----------|
| 1       | 2 BHK | 1332 Sq.Ft Super Builtup | Sq. Ft.   |
| 2       | 3 BHK | 1611 Sq.Ft Super Builtup | Sq. Ft.   |