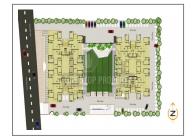

## PROJECT NAME: VYAPTI VANDEMATRAM FABULA

Nr. Malabar County, Bh. Nirma University

Yoga Room

Gazebo

Games Room

Multi Purpose Court

Property Type: Flat/Appartment

Builder Name: Vyapti Vandemataram

Group

No

Cafeteria

**Jogging Track** 

Senior Citizen Area

Locality: Chharodi

City: Ahmedabad

Gujarat State:

## **PROPERTY PHOTOS**

**Note:** All visuals, images, facilities and other details shown here are for presentation only and are subject to change by the builder/developer/owner without any obligation.

**Disclaimer:** pmartworld.com/ is a online Real Estate platform for Seller and Agent/Broker/Customer/Buyer to facilitate their real estate needs. P MART cannot control any transactions between the Seller and the Agent/Broker/Customer/Buyer. Properties details displayed on the pmartworld.com/ website are for informational purposes only. Information regarding real estate projects including property/project details, by various Builder(s)/Developer(s)/Broker(s) who have advertised their property/project. Nothing contained herein shall be deemed to constitute legal advice, solicitations, marketing, offer for sale, invitation to offer, invitation to acquire by the developer/builder or any other entity. P MART shall neither be responsible nor liable to mediate or resolve any disputes or disagreements between the Seller and Agent/Broker/Customer/Buyer. Hereby we strongly advised to visit the relevant RERA website before taking any decision based on the contents displayed on the website.