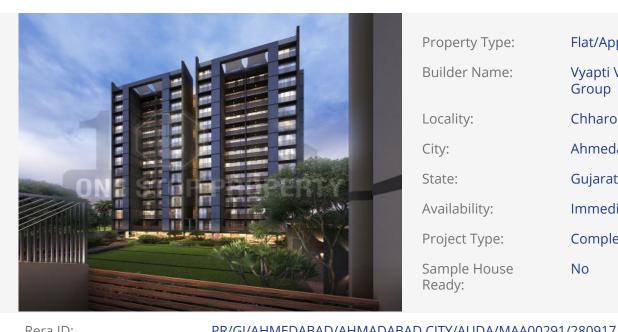

## PROJECT NAME: VYAPTI VANDEMATRAM FABULA

Nr. Malabar County, Bh. Nirma University

Yoga Room

Gazebo

Games Room

Multi Purpose Court

Property Type: Flat/Appartment

Builder Name: Vyapti Vandemataram

Group

No

Cafeteria

**Jogging Track** 

Senior Citizen Area

Locality: Chharodi

City: Ahmedabad

Gujarat State:

Availability: **Immediate** 

Project Type: Completed

Sample House

Ready:

| Rera ID:             | PR/GJ/AHMEDABAD/A    | PR/GJ/AHMEDABAD/AHMADABAD CITY/AUDA/MAAUU291/28091/ |                 |  |  |  |  |
|----------------------|----------------------|-----------------------------------------------------|-----------------|--|--|--|--|
| Description          | 2 & 3 B H K Apartmen | 2 & 3 B H K Apartments and Shops                    |                 |  |  |  |  |
| Architect Name:      | SOURABH VERMA        | ZERMA Structure Consultant PINAL SHAH               |                 |  |  |  |  |
| Property Facilities: | Door Bell            | Gas Connection                                      |                 |  |  |  |  |
| Building Amenities:  | CCTV Camera          | Garden                                              | Fire Safety     |  |  |  |  |
|                      | Visitor Parking      | Lift                                                | Gym             |  |  |  |  |
|                      | Intercom             | Power Backup                                        | Security        |  |  |  |  |
|                      | Piped Gas            | Club House                                          | Library         |  |  |  |  |
|                      | Multi Purpose Hall   | Cricket Court                                       | House Keeping   |  |  |  |  |
|                      | Borewell             | Squash Court                                        | Kid's Play Area |  |  |  |  |