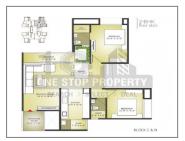

## **PROJECT DETAILS**

| Sr. No. | Туре  | Constructed Area (SBA)   | Area Unit |
|---------|-------|--------------------------|-----------|
| 1       | 2 BHK | 1332 Sq.Ft Super Builtup | Sq. Ft.   |
| 2       | 3 BHK | 1611 Sq.Ft Super Builtup | Sq. Ft.   |