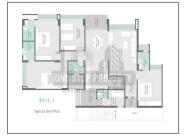

## **PROJECT DETAILS**

| Sr. No. | Туре  | Constructed Area (SBA)          | Area Unit |
|---------|-------|---------------------------------|-----------|
| 1       | 4 BHK | 2775 - 3200 Sq.Ft Super Builtup | •         |

## **PROPERTY PHOTOS**

**Note:** All visuals, images, facilities and other details shown here are for presentation only and are subject to change by the builder/developer/owner without any obligation.

**Disclaimer:** pmartworld.com/ is a online Real Estate platform for Seller and Agent/Broker/Customer/Buyer to facilitate their real estate needs. P MART cannot control any transactions between the Seller and the Agent/Broker/Customer/Buyer. Properties details displayed on the pmartworld.com/ website are for informational purposes only. Information regarding real estate projects including property/project details, by various Builder(s)/Developer(s)/Broker(s) who have advertised their property/project. Nothing contained herein shall be deemed to constitute legal advice, solicitations, marketing, offer for sale, invitation to offer, invitation to acquire by the developer/builder or any other entity. P MART shall neither be responsible nor liable to mediate or resolve any disputes or disagreements between the Seller and Agent/Broker/Customer/Buyer. Hereby we strongly advised to visit the relevant RERA website before taking any decision based on the contents displayed on the website.