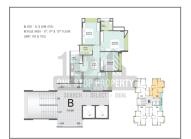

## **PROJECT DETAILS**

| Sr. No. | Туре  | Constructed Area (SBA) | Area Unit |
|---------|-------|------------------------|-----------|
| 1       | 3 BHK | 1385 - 1745 Sq.Ft      | Sq. Ft.   |

- Stamp duty, Registration charges, Legal charges, Auda, Electricity, Corporation, Parking and all other extra charges shall be borne by the purchaser.
- GST, TDS and any other taxes levied in future shall be borne by the purchaser.