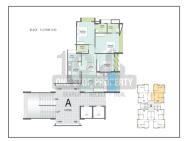

## **PROJECT DETAILS**

| Sr. No. | Туре  | Constructed Area (SBA) | Area Unit |
|---------|-------|------------------------|-----------|
| 1       | 3 BHK | 1385 - 1745 Sq.Ft      | Sq. Ft.   |

- Stamp duty, Registration charges, Legal charges, Auda, Electricity, Corporation, Parking and all other extra charges shall be borne by the purchaser.
- GST, TDS and any other taxes levied in future shall be borne by the purchaser.