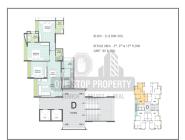

## **PROJECT DETAILS**

| Sr. No. | Туре  | Constructed Area (SBA) | Area Unit |
|---------|-------|------------------------|-----------|
| 1       | 3 BHK | 1385 - 1745 Sq.Ft      | Sq. Ft.   |

- Stamp duty, Registration charges, Legal charges, Auda, Electricity, Corporation, Parking and all other extra charges shall be borne by the purchaser.
- GST, TDS and any other taxes levied in future shall be borne by the purchaser.