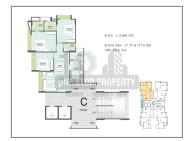

## **PROJECT DETAILS**

| Sr. No. | Туре  | Constructed Area (SBA) | Area Unit |
|---------|-------|------------------------|-----------|
| 1       | 3 BHK | 1385 - 1745 Sq.Ft      | Sq. Ft.   |

- Stamp duty, Registration charges, Legal charges, Auda, Electricity, Corporation, Parking and all other extra charges shall be borne by the purchaser.
- GST, TDS and any other taxes levied in future shall be borne by the purchaser.