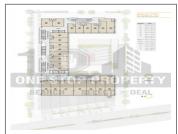

## **PROJECT DETAILS**

| Sr. No. | Туре     | Constructed Area (SBA) | Area Unit |
|---------|----------|------------------------|-----------|
| 1       | Showroom | 2991 - 3073 Sq.Ft      | Sq. Ft.   |
| 2       | Office   | 696 - 2040 Sq.Ft       | Sq. Ft.   |