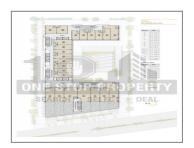

## **PROJECT DETAILS**

| Sr. No. | Туре     | Constructed Area (SBA) | Area Unit |
|---------|----------|------------------------|-----------|
| 1       | Showroom | 2991 - 3073 Sq.Ft      | Sq. Ft.   |
| 2       | Office   | 696 - 2040 Sq.Ft       | Sq. Ft.   |