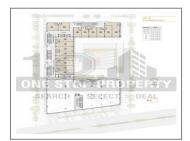

## **PROJECT DETAILS**

| Sr. No. | Туре     | Constructed Area (SBA) | Area Unit |
|---------|----------|------------------------|-----------|
| 1       | Showroom | 2991 - 3073 Sq.Ft      | Sq. Ft.   |
| 2       | Office   | 696 - 2040 Sq.Ft       | Sq. Ft.   |

## **PROPERTY PHOTOS**

**Note:** All visuals, images, facilities and other details shown here are for presentation only and are subject to change by the builder/developer/owner without any obligation.

**Disclaimer:** pmartworld.com/ is a online Real Estate platform for Seller and Agent/Broker/Customer/Buyer to facilitate their real estate needs. P MART cannot control any transactions between the Seller and the Agent/Broker/Customer/Buyer. Properties details displayed on the pmartworld.com/ website are for informational purposes only. Information regarding real estate projects including property/project details, by various Builder(s)/Developer(s)/Broker(s) who have advertised their property/project. Nothing contained herein shall be deemed to constitute legal advice, solicitations, marketing, offer for sale, invitation to offer, invitation to acquire by the developer/builder or any other entity. P MART shall neither be responsible nor liable to mediate or resolve any disputes or disagreements between the Seller and Agent/Broker/Customer/Buyer. Hereby we strongly advised to visit the relevant RERA website before taking any decision based on the contents displayed on the website.