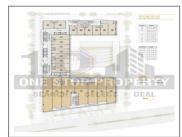

## **PROJECT DETAILS**

| Sr. No. | Туре     | Constructed Area (SBA) | Area Unit |
|---------|----------|------------------------|-----------|
| 1       | Showroom | 2991 - 3073 Sq.Ft      | Sq. Ft.   |
| 2       | Office   | 696 - 2040 Sq.Ft       | Sq. Ft.   |