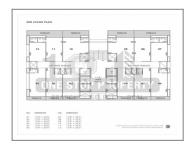

## **PROJECT DETAILS**

| Sr. No. | Туре   | Constructed Area (SBA) | Area Unit |
|---------|--------|------------------------|-----------|
| 1       | Office | 550 - 1850 Sq.Ft       | Sq. Ft.   |

- Stamp duty, Registration charges, Legal charges, Auda, Electricity, Corporation, Parking and all other extra charges shall be borne by the purchaser.
- GST, TDS and any other taxes levied in future shall be borne by the purchaser.