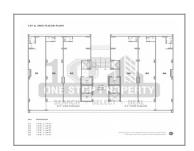

## **PROJECT DETAILS**

| Sr. No. | Туре   | Constructed Area (SBA) | Area Unit |
|---------|--------|------------------------|-----------|
| 1       | Office | 550 - 1850 Sq.Ft       | Sq. Ft.   |

- Stamp duty, Registration charges, Legal charges, Auda, Electricity, Corporation, Parking and all other extra charges shall be borne by the purchaser.
- GST, TDS and any other taxes levied in future shall be borne by the purchaser.