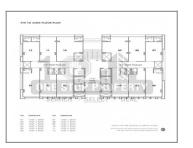

## **PROJECT DETAILS**

| Sr. No. | Туре   | Constructed Area (SBA) | Area Unit |
|---------|--------|------------------------|-----------|
| 1       | Office | 550 - 1850 Sq.Ft       | Sq. Ft.   |

- Stamp duty, Registration charges, Legal charges, Auda, Electricity, Corporation, Parking and all other extra charges shall be borne by the purchaser.
- GST, TDS and any other taxes levied in future shall be borne by the purchaser.