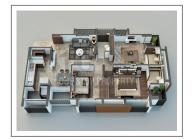

## **PROJECT DETAILS**

| Sr. No. | Туре  | Constructed Area (SBA)   | Area Unit |  |
|---------|-------|--------------------------|-----------|--|
| 1       | 3 BHK | 1530 Sq.Ft Super Builtup | Sq. Ft.   |  |
|         |       |                          |           |  |