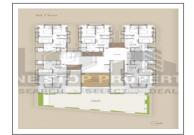

## **PROJECT DETAILS**

| Sr. No. | Туре  | Constructed Area (SBA)   | Area Unit |  |
|---------|-------|--------------------------|-----------|--|
| 1       | 3 BHK | 1530 Sq.Ft Super Builtup | Sq. Ft.   |  |
|         |       |                          |           |  |