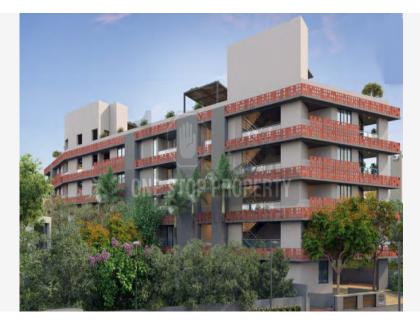

## **PROJECT NAME: SANSITA** 28, Maharashtra Society

| Property Type:         | Flat/Appartment |  |
|------------------------|-----------------|--|
| Builder Name:          | Bakeri Group    |  |
| Locality:              | Mithakhali      |  |
| City:                  | Ahmedabad       |  |
| State:                 | Gujarat         |  |
| Availability:          | 31-12-2020      |  |
| Project Type:          | Completed       |  |
| Sample House<br>Ready: | No              |  |

## **PROPERTY PHOTOS**

**Note :** All visuals, images, facilities and other details shown here are for presentation only and are subject to change by the builder/developer/owner without any obligation.