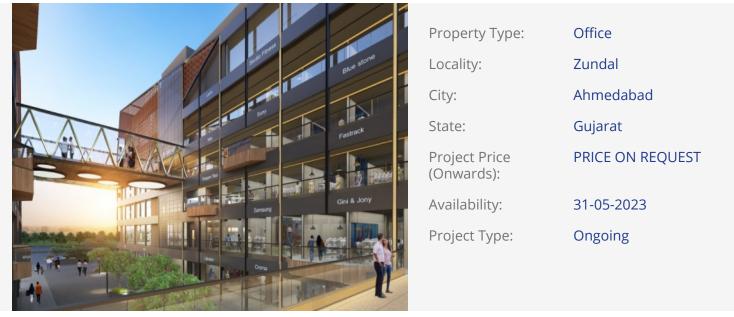

## **PROJECT NAME: THE CBD**

Between Vaishnodevi Circle To Zundalcircle,nr.vaishnodevi Circle,zundal,s.p.ring Road

| Property Facilities: | CCTV Camera | Wash Room       | Vastu Compliant |
|----------------------|-------------|-----------------|-----------------|
| Building Amenities:  | CCTV Camera | Visitor Parking | Lift            |
|                      | Yoga Room   |                 |                 |
|                      |             |                 |                 |
| Specification:       |             |                 |                 |
| A.c. :               |             |                 |                 |

## **PROJECT DETAILS**

| Sr. No. | 51     | Constructed Area (SBA) | Area Unit |
|---------|--------|------------------------|-----------|
| 1       | Office | 551 - 12528 SQFT       | Sq. Ft.   |

- Stamp duty, Registration charges, Legal charges, Auda, Electricity, Corporation, Parking and all other extra charges shall be borne by the purchaser.