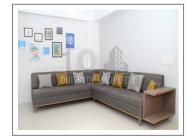

| Structure :       | Extra brick- bat concrete in addition to usual thickness of slab, totalling 7" thick for better thermal insulation of top floor apartments to reduce the heat of summer months China mosaic flooring and water proofing on terraces |
|-------------------|-------------------------------------------------------------------------------------------------------------------------------------------------------------------------------------------------------------------------------------|
| Interior Walls :  | Exterior walls having double coated plaster with acrylic paint Interior walls having putty finish in all rooms                                                                                                                      |
| Flooring:         | Vitrified Tiles in Living / Dining Room and Porcelain tiles in all other rooms                                                                                                                                                      |
| Electrical :      | Single phase concealed copper wiring with necessary points                                                                                                                                                                          |
| Toilet :          | Dado up to lintel level Good quality sanitary and C.P fittings                                                                                                                                                                      |
| Sanitary Ware :   | High Quality Sanitary ware and Accessories                                                                                                                                                                                          |
| Security Camera : | 24 X 7 Security Surveillance                                                                                                                                                                                                        |
| Elevator :        | branded elevators                                                                                                                                                                                                                   |
| Kitchen :         | Marble platform with S.S. Sink and dado of glazed tiles up to lintel level                                                                                                                                                          |
| Doors & Windows : | Main door with wooden frame and decorative shutter All other doors with stone frames and flush doors Powder coated aluminium windows with full glass                                                                                |
| Plumbing:         | Premium Quality Plumbing Fittings and Accessories.                                                                                                                                                                                  |