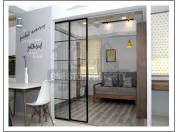

| Structure :       | Extra brick- bat concrete in addition to usual thickness of slab, totalling 7" thick for better thermal insulation of top floor apartments to reduce the heat of summer months China mosaic flooring and water proofing on terraces |
|-------------------|-------------------------------------------------------------------------------------------------------------------------------------------------------------------------------------------------------------------------------------|
| Interior Walls :  | Exterior walls having double coated plaster with acrylic paint Interior walls having putty finish in all rooms                                                                                                                      |
| Flooring:         | Vitrified Tiles in Living / Dining Room and Porcelain tiles in all other rooms                                                                                                                                                      |
| Electrical :      | Single phase concealed copper wiring with necessary points                                                                                                                                                                          |
| Toilet :          | Dado up to lintel level Good quality sanitary and C.P fittings                                                                                                                                                                      |
| Sanitary Ware :   | High Quality Sanitary ware and Accessories                                                                                                                                                                                          |
| Security Camera : | 24 X 7 Security Surveillance                                                                                                                                                                                                        |
| Elevator :        | branded elevators                                                                                                                                                                                                                   |
| Kitchen :         | Marble platform with S.S. Sink and dado of glazed tiles up to lintel level                                                                                                                                                          |
| Doors & Windows : | Main door with wooden frame and decorative shutter All other doors with stone frames and flush doors Powder coated aluminium windows with full glass                                                                                |
| Plumbing:         | Premium Quality Plumbing Fittings and Accessories.                                                                                                                                                                                  |