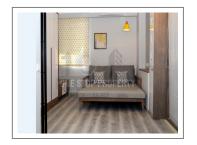

| Structure :       | Extra brick- bat concrete in addition to usual thickness of slab, totalling 7" thick for better thermal insulation of top floor apartments to reduce the heat of summer months China mosaic flooring and water proofing on terraces |
|-------------------|-------------------------------------------------------------------------------------------------------------------------------------------------------------------------------------------------------------------------------------|
| Interior Walls :  | Exterior walls having double coated plaster with acrylic paint Interior walls having putty finish in all rooms                                                                                                                      |
| Flooring:         | Vitrified Tiles in Living / Dining Room and Porcelain tiles in all other rooms                                                                                                                                                      |
| Electrical :      | Single phase concealed copper wiring with necessary points                                                                                                                                                                          |
| Toilet :          | Dado up to lintel level Good quality sanitary and C.P fittings                                                                                                                                                                      |
| Sanitary Ware :   | High Quality Sanitary ware and Accessories                                                                                                                                                                                          |
| Security Camera : | 24 X 7 Security Surveillance                                                                                                                                                                                                        |
| Elevator :        | branded elevators                                                                                                                                                                                                                   |
| Kitchen :         | Marble platform with S.S. Sink and dado of glazed tiles up to lintel level                                                                                                                                                          |
| Doors & Windows : | Main door with wooden frame and decorative shutter All other doors with stone frames and flush doors Powder coated aluminium windows with full glass                                                                                |
| Plumbing:         | Premium Quality Plumbing Fittings and Accessories.                                                                                                                                                                                  |