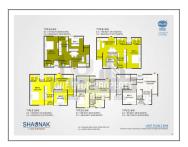

| _  |     |     |    |            |     |
|----|-----|-----|----|------------|-----|
| CH | 000 | 140 | 63 | <b>+10</b> | · m |
| J. | JEL |     | La | LIU        | n:  |
| _  |     |     |    |            |     |

## **PROJECT DETAILS**

| Sr. No. | Туре  | Constructed Area (SBA) | Area Unit | Parking |
|---------|-------|------------------------|-----------|---------|
| 1       | 1 BHK | 396 - 510 Sq.Ft Carpet | Sq. Ft.   | 1       |
| 2       | 2 BHK | 530 - 604 Sq.Ft Carpet | Sq. Ft.   | 1       |