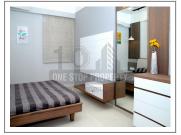

| Structure :       | Extra brick- bat concrete in addition to usual thickness of slab, totalling 7" thick for better thermal insulation of top floor apartments to reduce the heat of summer months China mosaic flooring and water proofing on terraces |
|-------------------|-------------------------------------------------------------------------------------------------------------------------------------------------------------------------------------------------------------------------------------|
| Interior Walls :  | Exterior walls having double coated plaster with acrylic paint Interior walls having putty finish in all rooms                                                                                                                      |
| Flooring:         | Vitrified Tiles in Living / Dining Room and Porcelain tiles in all other rooms                                                                                                                                                      |
| Electrical :      | Single phase concealed copper wiring with necessary points                                                                                                                                                                          |
| Toilet :          | Dado up to lintel level Good quality sanitary and C.P fittings                                                                                                                                                                      |
| Sanitary Ware :   | High Quality Sanitary ware and Accessories                                                                                                                                                                                          |
| Security Camera : | 24 X 7 Security Surveillance                                                                                                                                                                                                        |
| Elevator :        | branded elevators                                                                                                                                                                                                                   |
| Kitchen :         | Marble platform with S.S. Sink and dado of glazed tiles up to lintel level                                                                                                                                                          |
| Doors & Windows : | Main door with wooden frame and decorative shutter All other doors with stone frames and flush doors Powder coated aluminium windows with full glass                                                                                |
| Plumbing:         | Premium Quality Plumbing Fittings and Accessories.                                                                                                                                                                                  |