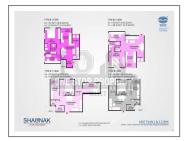

## **PROJECT DETAILS**

| Sr. No. | Туре  | Constructed Area (SBA) | Area Unit | Parking |
|---------|-------|------------------------|-----------|---------|
| 1       | 1 BHK | 396 - 510 Sq.Ft Carpet | Sq. Ft.   | 1       |
| 2       | 2 BHK | 530 - 604 Sq.Ft Carpet | Sq. Ft.   | 1       |