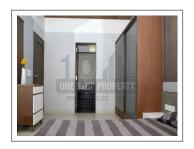

| Structure :       | Extra brick- bat concrete in addition to usual thickness of slab, totalling 7" thick for better thermal insulation of top floor apartments to reduce the heat of summer months China mosaic flooring and water proofing on terraces |
|-------------------|-------------------------------------------------------------------------------------------------------------------------------------------------------------------------------------------------------------------------------------|
| Interior Walls :  | Exterior walls having double coated plaster with acrylic paint Interior walls having putty finish in all rooms                                                                                                                      |
| Flooring:         | Vitrified Tiles in Living / Dining Room and Porcelain tiles in all other rooms                                                                                                                                                      |
| Electrical :      | Single phase concealed copper wiring with necessary points                                                                                                                                                                          |
| Toilet :          | Dado up to lintel level Good quality sanitary and C.P fittings                                                                                                                                                                      |
| Sanitary Ware :   | High Quality Sanitary ware and Accessories                                                                                                                                                                                          |
| Security Camera : | 24 X 7 Security Surveillance                                                                                                                                                                                                        |
| Elevator :        | branded elevators                                                                                                                                                                                                                   |
| Kitchen :         | Marble platform with S.S. Sink and dado of glazed tiles up to lintel level                                                                                                                                                          |
| Doors & Windows : | Main door with wooden frame and decorative shutter All other doors with stone frames and flush doors Powder coated aluminium windows with full glass                                                                                |
| Plumbing:         | Premium Quality Plumbing Fittings and Accessories.                                                                                                                                                                                  |