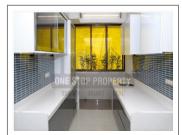

| Structure :       | Extra brick- bat concrete in addition to usual thickness of slab, totalling 7" thick for better thermal insulation of top floor apartments to reduce the heat of summer months China mosaic flooring and water proofing on terraces |
|-------------------|-------------------------------------------------------------------------------------------------------------------------------------------------------------------------------------------------------------------------------------|
| Interior Walls :  | Exterior walls having double coated plaster with acrylic paint Interior walls having putty finish in all rooms                                                                                                                      |
| Flooring:         | Vitrified Tiles in Living / Dining Room and Porcelain tiles in all other rooms                                                                                                                                                      |
| Electrical :      | Single phase concealed copper wiring with necessary points                                                                                                                                                                          |
| Toilet :          | Dado up to lintel level Good quality sanitary and C.P fittings                                                                                                                                                                      |
| Sanitary Ware :   | High Quality Sanitary ware and Accessories                                                                                                                                                                                          |
| Security Camera : | 24 X 7 Security Surveillance                                                                                                                                                                                                        |
| Elevator :        | branded elevators                                                                                                                                                                                                                   |
| Kitchen :         | Marble platform with S.S. Sink and dado of glazed tiles up to lintel level                                                                                                                                                          |
| Doors & Windows : | Main door with wooden frame and decorative shutter All other doors with stone frames and flush doors Powder coated aluminium windows with full glass                                                                                |
| Plumbing:         | Premium Quality Plumbing Fittings and Accessories.                                                                                                                                                                                  |