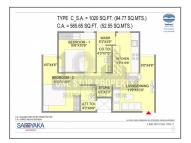

## **PROJECT DETAILS**

| Sr. No. | Туре  | Constructed Area (SBA)      | Area Unit |
|---------|-------|-----------------------------|-----------|
| 1       | 2 BHK | 565 - 582 Sq.Ft Carpet Area | Sq. Ft.   |
| 2       | 3 BHK | 621 - 626 Sq.Ft Carpet Area | Sq. Ft.   |