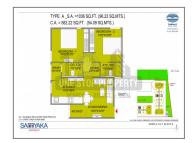

## **PROJECT DETAILS**

| Sr. No. | Туре  | Constructed Area (SBA)      | Area Unit |
|---------|-------|-----------------------------|-----------|
| 1       | 2 BHK | 565 - 582 Sq.Ft Carpet Area | Sq. Ft.   |
| 2       | 3 BHK | 621 - 626 Sq.Ft Carpet Area | Sq. Ft.   |