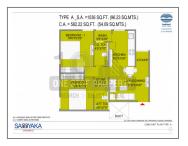

## **PROJECT DETAILS**

| Sr. No. | Туре  | Constructed Area (SBA)      | Area Unit |
|---------|-------|-----------------------------|-----------|
| 1       | 2 BHK | 565 - 582 Sq.Ft Carpet Area | Sq. Ft.   |
| 2       | 3 BHK | 621 - 626 Sq.Ft Carpet Area | Sq. Ft.   |