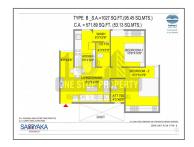

## **PROJECT DETAILS**

| Sr. No. | Туре  | Constructed Area (SBA)      | Area Unit |
|---------|-------|-----------------------------|-----------|
| 1       | 2 BHK | 565 - 582 Sq.Ft Carpet Area | Sq. Ft.   |
| 2       | 3 BHK | 621 - 626 Sq.Ft Carpet Area | Sq. Ft.   |