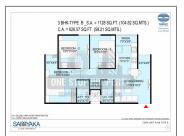

## **PROJECT DETAILS**

| Sr. No. | Туре  | Constructed Area (SBA)      | Area Unit |
|---------|-------|-----------------------------|-----------|
| 1       | 2 BHK | 565 - 582 Sq.Ft Carpet Area | Sq. Ft.   |
| 2       | 3 BHK | 621 - 626 Sq.Ft Carpet Area | Sq. Ft.   |