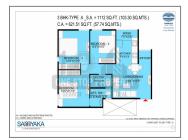

## **PROJECT DETAILS**

| Sr. No. | Туре  | Constructed Area (SBA)      | Area Unit |
|---------|-------|-----------------------------|-----------|
| 1       | 2 BHK | 565 - 582 Sq.Ft Carpet Area | Sq. Ft.   |
| 2       | 3 BHK | 621 - 626 Sq.Ft Carpet Area | Sq. Ft.   |