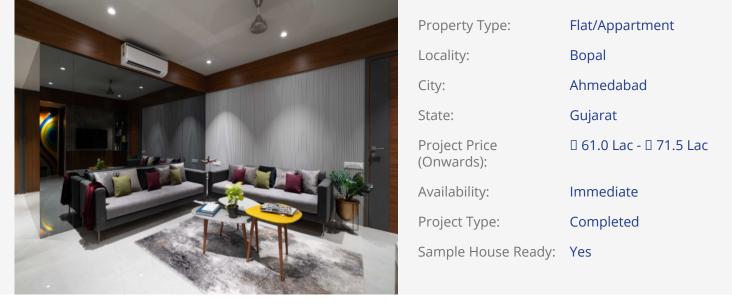

## **PROJECT NAME: SEPAL AZALEA**

Opp Aayansh, Off S P Ring Road, Bopal, Sp Ring Road West, Ahmedabad

| Property Facilities: | CCTV Camera | Kitchen        | Wash Room       |
|----------------------|-------------|----------------|-----------------|
| Building Amenities:  | CCTV Camera | Garden         | Visitor Parking |
|                      | Gym         | Kitchen        | House Keeping   |
|                      | Yoga Room   | Waste Disposal |                 |
|                      |             |                |                 |

## **PROJECT DETAILS**

| Sr. No. | Туре  | Constructed Area (SBA) |
|---------|-------|------------------------|
| 1       | 3 ВНК | 772 SQFT               |

- Stamp duty, Registration charges, Legal charges, Auda, Electricity, Corporation, Parking and all other extra charges shall be borne by the purchaser.