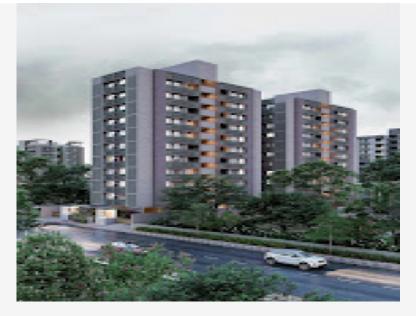

## **PROJECT NAME: SOLITAIRE VISTA 1**

Opp. Popular Paradise, Satyamev Vista Road, Near Koushlam Residency, Gota, Ahmedabad

| Property Type:              | Flat/Appartment    |
|-----------------------------|--------------------|
| Builder Name:               | Anmol Construction |
| Locality:                   | Gota               |
| City:                       | Ahmedabad          |
| State:                      | Gujarat            |
| Project Price<br>(Onwards): | 59lac              |
| Availability:               | 01-03-2023         |
| Project Type:               | Ongoing            |
| Sample House Ready:         | No                 |

## **PROPERTY PHOTOS**

.....

**Note :** All visuals, images, facilities and other details shown here are for presentation only and are subject to change by the builder/developer/owner without any obligation.