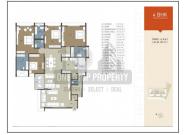

## **PROJECT DETAILS**

| Sr. No. | Туре  | Constructed Area (SBA)   | Area Unit | Parking |  |  |
|---------|-------|--------------------------|-----------|---------|--|--|
| 1       | 4 BHK | 4400 Sq.Ft Super Builtup | Sq. Ft.   | 2       |  |  |
|         |       |                          |           |         |  |  |