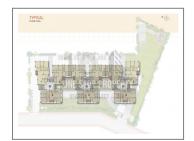

## **PROJECT DETAILS**

| Sr. No. | Туре  | Constructed Area (SBA)   | Area Unit | Parking |  |  |
|---------|-------|--------------------------|-----------|---------|--|--|
| 1       | 4 BHK | 4400 Sq.Ft Super Builtup | Sq. Ft.   | 2       |  |  |
|         |       |                          |           |         |  |  |