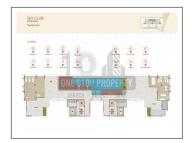

## **PROJECT DETAILS**

| Sr. No. | Туре  | Constructed Area (SBA)   | Area Unit | Parking |  |  |
|---------|-------|--------------------------|-----------|---------|--|--|
| 1       | 4 BHK | 4400 Sq.Ft Super Builtup | Sq. Ft.   | 2       |  |  |
|         |       |                          |           |         |  |  |