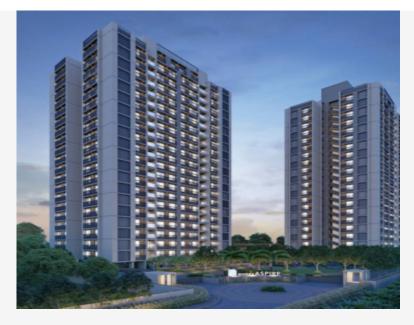

## PROJECT NAME: SAFAL RIVIERIA ASPIRE

2f45+459, Riviera Aspire, Sky City Township, Club O7 Rd, Off Sardar Patel Ring Road, Shela, Gujarat 380058

Property Type: Flat/Appartment

Builder Name: GOYAL & CO. & HN SAFAL

Locality: Shela

City: Ahmedabad

State: Gujarat

Project Price 🛮 1.37 Cr - 🗈 1.95 Cr

(Onwards):

Availability: 30-06-2027

Project Type: Ongoing

Sample House

## **Project Data:**

Total No. of Tower: 3 No. Flats in Tower: 240

Flat Size: 1410.00 sq.ft. - 1694.00 sq.ft. Allocate Parking: yes

## **PROPERTY PHOTOS**

**Note:** All visuals, images, facilities and other details shown here are for presentation only and are subject to change by the builder/developer/owner without any obligation.

**Disclaimer:** pmartworld.com/ is a online Real Estate platform for Seller and Agent/Broker/Customer/Buyer to facilitate their real estate needs. P MART cannot control any transactions between the Seller and the Agent/Broker/Customer/Buyer. Properties details displayed on the