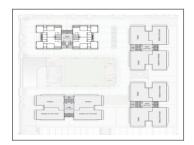

## **PROJECT DETAILS**

| Sr. No. | Туре  | Constructed Area (SBA) |         | Parking |
|---------|-------|------------------------|---------|---------|
| 1       | 2 BHK | 643                    | Sq. Ft. | 1       |
| 2       | 3 BHK | 841                    | Sq. Ft. | 1       |