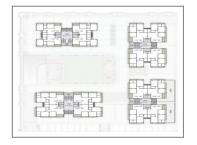

## **PROJECT DETAILS**

| Sr. No. | Туре  | Constructed Area (SBA) |         | Parking |
|---------|-------|------------------------|---------|---------|
| 1       | 2 BHK | 643                    | Sq. Ft. | 1       |
| 2       | 3 BHK | 841                    | Sq. Ft. | 1       |