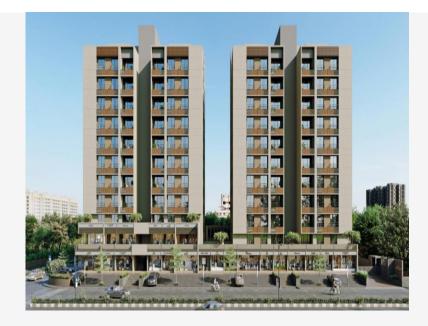

# **PROJECT NAME: SWAM SKY**

Sola To Gota Road, Nr Shreeji Party Plot, Gota, S G Highway, Ahmedabad

Property Type: Flat/Appartment

Builder Name: Shambhavi Corporation

Locality: Gota

City: Ahmedabad

State: Gujarat

### **PROPERTY PHOTOS**

**Note:** All visuals, images, facilities and other details shown here are for presentation only and are subject to change by the builder/developer/owner without any obligation.