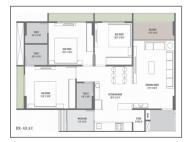

#### **Project Data:**

Flat Size: 643 - 841 sqft Allocate Parking: yes

## **PROJECT DETAILS**

| Sr. No. | Туре  | Constructed Area (SBA) |         | Parking |
|---------|-------|------------------------|---------|---------|
| 1       | 2 BHK | 643                    | Sq. Ft. | 1       |
| 2       | 3 BHK | 841                    | Sq. Ft. | 1       |