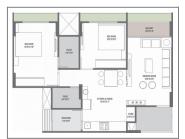

#### **Project Data:**

Flat Size: 643 - 841 sqft Allocate Parking: yes

## **PROJECT DETAILS**

| Sr. No. | Туре  | Constructed Area (SBA) |         | Parking |
|---------|-------|------------------------|---------|---------|
| 1       | 2 BHK | 643                    | Sq. Ft. | 1       |
| 2       | 3 BHK | 841                    | Sq. Ft. | 1       |