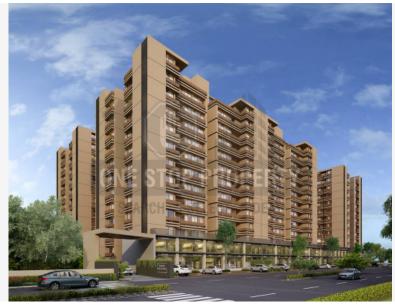

## **PROJECT NAME: SHALIGRAM SQUARE** Behind Satyamev Vista, Shukan Glory Road

| Property Type:      | Flat/Appartment |  |
|---------------------|-----------------|--|
| Builder Name:       | Shaligram Group |  |
| Locality:           | Gota            |  |
| City:               | Ahmedabad       |  |
| State:              | Gujarat         |  |
| Availability:       | 30-06-2021      |  |
| Project Type:       | Completed       |  |
| Sample House Ready: | No              |  |

## **PROPERTY PHOTOS**

**Note :** All visuals, images, facilities and other details shown here are for presentation only and are subject to change by the builder/developer/owner without any obligation.