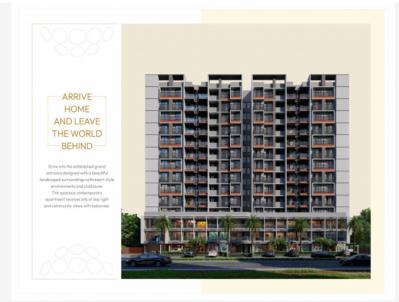

## **PROJECT NAME: DHARTI SKYLINE** Besides Godrej, Garden City, Jagatpur, Ahmedabad

| Property Type:              | Flat/Appartment    |
|-----------------------------|--------------------|
| Builder Name:               | Dharti Infracon    |
| Locality:                   | Jagatpur           |
| City:                       | Ahmedabad          |
| State:                      | Gujarat            |
| Project Price<br>(Onwards): | 52 lacs to 63 lacs |
| Availability:               | 01-05-2025         |
| Project Type:               | Ongoing            |
| Sample House Ready:         | No                 |

| Property Facilities: |     | V Camera           | Kitchen                        | Wash Room                   |
|----------------------|-----|--------------------|--------------------------------|-----------------------------|
| Building Amenities:  | ССТ | V Camera           | Visitor Parking                | Gym                         |
|                      |     | hen<br>s Play Area | Power Backup<br>Waste Disposal | Security<br>Gated Community |
| Project Data:        |     |                    |                                |                             |
| Total No. of Tower : | 10  |                    |                                |                             |
| No. Floor in Tower : | 13  |                    | No. of Flats per Floor :       | 4                           |
| Allocate Parking :   | yes |                    |                                |                             |