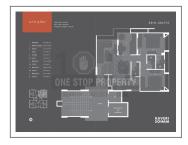

## **PROJECT DETAILS**

| Sr. No. | Туре  | Constructed Area (SBA)    | Area Unit |
|---------|-------|---------------------------|-----------|
| 1       | 3 BHK | 1530 Sq.ft. Super Builtup | Sq. Ft.   |