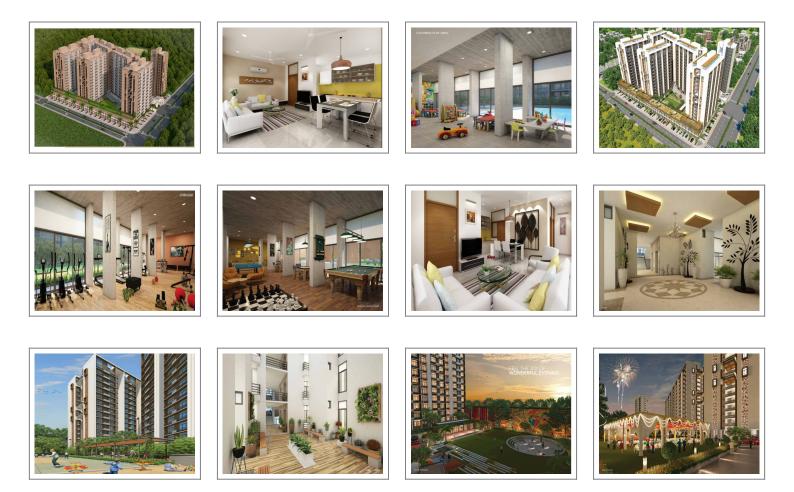

## **PROPERTY PHOTOS**

**Note :** All visuals, images, facilities and other details shown here are for presentation only and are subject to change by the builder/developer/owner without any obligation.

| Building Amenities: | CCTV Camera         | Garden              | Fire Safety                    |
|---------------------|---------------------|---------------------|--------------------------------|
|                     | Visitor Parking     | Lift                | Gym                            |
|                     | Intercom            | Power Backup        | Security                       |
|                     | Club House          | Library             | Theater                        |
|                     | Multi Purpose Hall  | Cricket Court       | Borewell                       |
|                     | Kid's Play Area     | Yoga Room           | Tt & Billiard                  |
|                     | Games Room          | Vastu Compliant     | Terrace Garden                 |
|                     | Jogging Track       | Skating Ring        | Children's Pool                |
|                     | Multi Purpose Court | Senior Citizen Area | Open Theater<br>(Amphitheater) |
|                     | Entrance Foyer      | Gated Community     |                                |
| Project Data:       |                     |                     |                                |