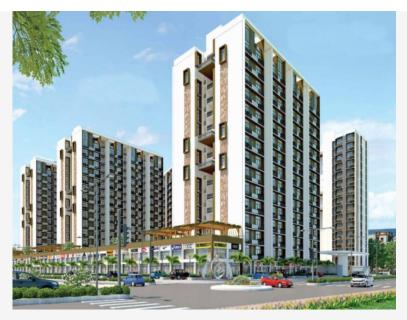

**PROJECT NAME: LAXMI ETERNIA** Opp. Divine Aashish 2, Near Karnavati-4, Narolgam, Ahmedabad, Gujarat 382405

| Property Type:              | Flat/Appartment  |
|-----------------------------|------------------|
| Builder Name:               | Laxmi Developers |
| Locality:                   | Narol            |
| City:                       | Ahmedabad        |
| State:                      | Gujarat          |
| Project Price<br>(Onwards): | 27L - 54L        |
| Availability:               | 31-12-2024       |
| Project Type:               | Ongoing          |
| Sample House Ready:         | No               |

| Total No. of Tower : | 13             | No. Flats in Tower : | 723 |
|----------------------|----------------|----------------------|-----|
| Flat Size :          | 1260.00 sq.ft. | Allocate Parking :   | yes |