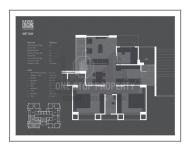

## **PROJECT DETAILS**

| Sr. No. | Туре  | Constructed Area (SBA)    | Area Unit |
|---------|-------|---------------------------|-----------|
| 1       | 3 BHK | 1350 Sq.Ft. Super Builtup | Sq. Ft.   |