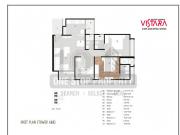

## **PROJECT DETAILS**

| Sr. No. | Туре  | Constructed Area (SBA)            | Area Unit | Parking |
|---------|-------|-----------------------------------|-----------|---------|
| 1       | 3 ВНК | 1550 Sq.Ft Super Builtup          | Sq. Ft.   | 2       |
| 2       | Shop  | 435 - 2674 Sq.Ft Super<br>Builtup |           | 1       |