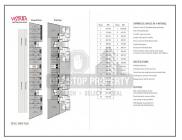

## **PROJECT DETAILS**

| Sr. No. | Туре  | Constructed Area (SBA)            | Area Unit | Parking |
|---------|-------|-----------------------------------|-----------|---------|
| 1       | 3 ВНК | 1550 Sq.Ft Super Builtup          | Sq. Ft.   | 2       |
| 2       | Shop  | 435 - 2674 Sq.Ft Super<br>Builtup |           | 1       |