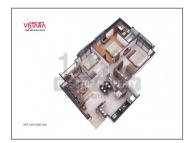

## **PROJECT DETAILS**

| Sr. No. | Туре  | Constructed Area (SBA)            | Area Unit | Parking |
|---------|-------|-----------------------------------|-----------|---------|
| 1       | 3 ВНК | 1550 Sq.Ft Super Builtup          | Sq. Ft.   | 2       |
| 2       | Shop  | 435 - 2674 Sq.Ft Super<br>Builtup |           | 1       |