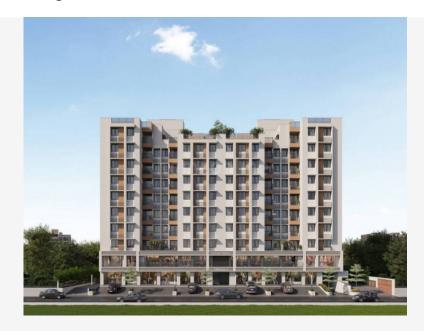

## PROJECT NAME: HIMALAYA MAINLAND PINNACLE II

Tragad Gam Road, Chandkheda, Ahmedabad

Property Type: Flat/Appartment

Builder Name: K.P & Co.

Locality: Tragad

City: Ahmedabad

State: Gujarat

Project Price

## **Project Data:**

Total No. of Tower: 2 No. Flats in Tower: 175

Flat Size: 1170.00 sq.ft. - 1440.00 sq.ft. Allocate Parking: yes

## **PROPERTY PHOTOS**

**Note:** All visuals, images, facilities and other details shown here are for presentation only and are subject to change by the builder/developer/owner without any obligation.

**Disclaimer:** pmartworld.com/ is a online Real Estate platform for Seller and Agent/Broker/Customer/Buyer to facilitate their real estate needs. P MART cannot control any transactions between the Seller and the Agent/Broker/Customer/Buyer. Properties details displayed on the pmartworld.com/ website are for informational purposes only. Information regarding real estate projects including property/project details, by various Builder(s)/Developer(s)/Broker(s) who have advertised their property/project. Nothing contained herein shall be deemed to constitute legal advice, solicitations, marketing, offer for sale, invitation to offer, invitation to acquire by the developer/builder or any other entity. P MART shall neither be responsible nor liable to mediate or resolve any disputes or disagreements between the Seller and Agent/Broker/Customer/Buyer. Hereby we strongly advised to visit the relevant RERA website before taking any decision based on the contents displayed on the website.