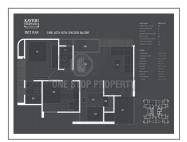

## **PROJECT DETAILS**

| Sr. No. | Туре  | Constructed Area (SBA)    | Area Unit | Parking |
|---------|-------|---------------------------|-----------|---------|
| 1       | 2 BHK | 1285 Sq.Ft. Super Builtup | Sq. Ft.   | 1       |