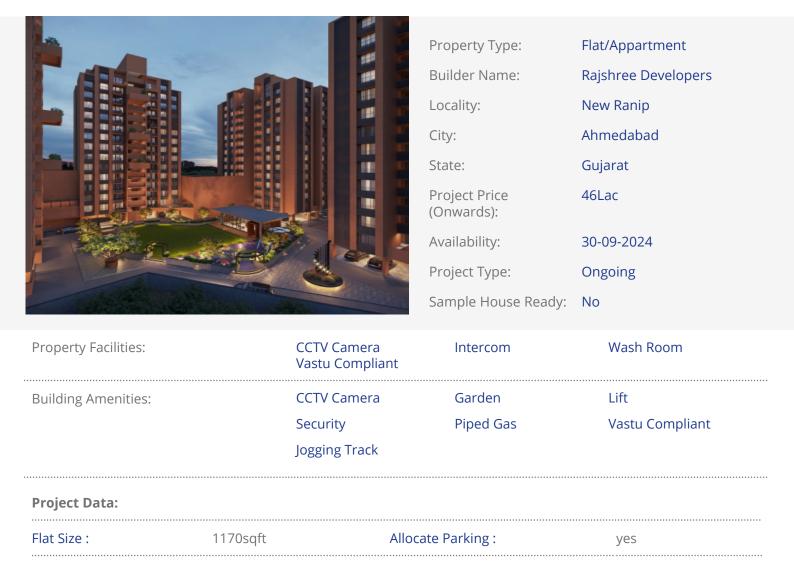

## **PROJECT NAME: RAJSHREE ELANZA**

Rajshree Elanza, Opp Pramukh Bunglows Chenpur Road, New Ranip

## PROPERTY PHOTOS

**Note :** All visuals, images, facilities and other details shown here are for presentation only and are subject to change by the builder/developer/owner without any obligation.

.....