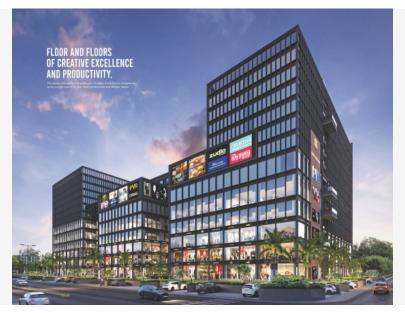

## **PROJECT NAME: ATM MALL**

Near Ananya School, Opp Suryan Home Town, 100 Ft Tp Road, New Chandkheda

Property Type: Shop/Showroom

Builder Name: ATM ILYF LLP

Locality: Chandkheda

City: Ahmedabad

State: Gujarat

## **PROJECT DETAILS**

| Sr. No. | Туре     | Plot Area (SBA) | Parking |
|---------|----------|-----------------|---------|
| 1       | Showroom | 3.56 acres      | 2       |

- Stamp duty, Registration charges, Legal charges, Auda, Electricity, Corporation, Parking and all other extra charges shall be borne by the purchaser.
- GST, TDS and any other taxes levied in future shall be borne by the purchaser.

## PROPERTY PHOTOS

**Note:** All visuals, images, facilities and other details shown here are for presentation only and are subject to change by the builder/developer/owner without any obligation.

**Disclaimer:** pmartworld.com/ is a online Real Estate platform for Seller and Agent/Broker/Customer/Buyer to facilitate their real estate needs. P MART cannot control any transactions between the Seller and the Agent/Broker/Customer/Buyer. Properties details displayed on the pmartworld.com/ website are for informational purposes only. Information regarding real estate projects including property/project details, by various Builder(s)/Developer(s)/Broker(s) who have advertised their property/project. Nothing contained herein shall be deemed to constitute legal advice, solicitations, marketing, offer for sale, invitation to offer, invitation to acquire by the developer/builder or any other entity. P MART shall neither be responsible nor liable to mediate or resolve any disputes or disagreements between the Seller and Agent/Broker/Customer/Buyer. Hereby we strongly advised to visit the relevant RERA website before taking any decision based on the contents displayed on the website.