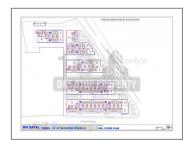

## **PROJECT DETAILS**

| Sr. No. | Туре   | Constructed Area (SBA) | Area Unit |
|---------|--------|------------------------|-----------|
| 1       | Office | 207 - 4014 Sq.Ft       | Sq. Ft.   |

- Stamp duty, Registration charges, Legal charges, Auda, Electricity, Corporation, Parking and all other extra charges shall be borne by the purchaser.
- GST, TDS and any other taxes levied in future shall be borne by the purchaser.