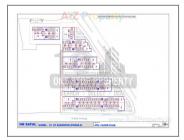

## **PROJECT DETAILS**

| Sr. No. | Туре   | Constructed Area (SBA) | Area Unit |
|---------|--------|------------------------|-----------|
| 1       | Office | 207 - 4014 Sq.Ft       | Sq. Ft.   |

- Stamp duty, Registration charges, Legal charges, Auda, Electricity, Corporation, Parking and all other extra charges shall be borne by the purchaser.
- GST, TDS and any other taxes levied in future shall be borne by the purchaser.