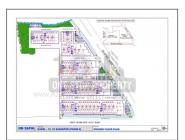

## **PROJECT DETAILS**

| Sr. No. | Туре   | Constructed Area (SBA) | Area Unit |
|---------|--------|------------------------|-----------|
| 1       | Office | 207 - 4014 Sq.Ft       | Sq. Ft.   |

- Stamp duty, Registration charges, Legal charges, Auda, Electricity, Corporation, Parking and all other extra charges shall be borne by the purchaser.
- GST, TDS and any other taxes levied in future shall be borne by the purchaser.