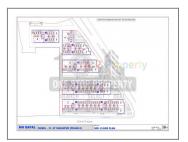

## **PROJECT DETAILS**

| Sr. No. | Туре   | Constructed Area (SBA) | Area Unit |
|---------|--------|------------------------|-----------|
| 1       | Office | 207 - 4014 Sq.Ft       | Sq. Ft.   |

- Stamp duty, Registration charges, Legal charges, Auda, Electricity, Corporation, Parking and all other extra charges shall be borne by the purchaser.
- GST, TDS and any other taxes levied in future shall be borne by the purchaser.