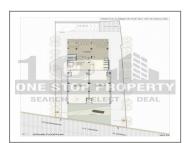

## **PROJECT DETAILS**

| Sr. No. | Туре     | Constructed Area (SBA) | Area Unit |
|---------|----------|------------------------|-----------|
| 1       | Office   | 808 - 1170 Sq.Ft       | Sq. Ft.   |
| 2       | Showroom | 3542 - 5328 Sq.Ft      | Sq. Ft.   |