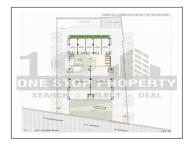

## **PROJECT DETAILS**

| Sr. No. | Туре     | Constructed Area (SBA) | Area Unit |
|---------|----------|------------------------|-----------|
| 1       | Office   | 808 - 1170 Sq.Ft       | Sq. Ft.   |
| 2       | Showroom | 3542 - 5328 Sq.Ft      | Sq. Ft.   |