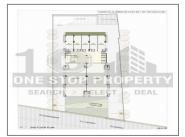

## **PROJECT DETAILS**

| Sr. No. | Туре     | Constructed Area (SBA) | Area Unit |
|---------|----------|------------------------|-----------|
| 1       | Office   | 808 - 1170 Sq.Ft       | Sq. Ft.   |
| 2       | Showroom | 3542 - 5328 Sq.Ft      | Sq. Ft.   |