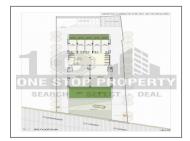

## **PROJECT DETAILS**

| Sr. No. | Туре     | Constructed Area (SBA) | Area Unit |
|---------|----------|------------------------|-----------|
| 1       | Office   | 808 - 1170 Sq.Ft       | Sq. Ft.   |
| 2       | Showroom | 3542 - 5328 Sq.Ft      | Sq. Ft.   |