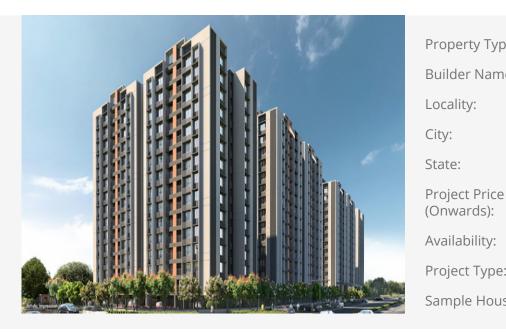

## **PROJECT NAME: ADANI AMOGHA**

Shantigram Township, Nr. Vaishnodevi Circle, Off .s.g.highway

Property Type: Flat/Appartment

adani realty Builder Name:

Vaishnodevi Locality:

Ahmedabad City:

State: Gujarat

Project Price

□ 86.00 L - □ 92.00 L

(Onwards):

31-03-2024

Project Type: Ongoing

Sample House Ready: No

| Prop  | perty Facilities: | Door Bell<br>Vastu Compliant | Kitchen                    | Wash Room           |
|-------|-------------------|------------------------------|----------------------------|---------------------|
| Build | ding Amenities:   | CCTV Camera                  | Garden                     | Fire Safety         |
|       |                   | Visitor Parking              | Lift                       | Gym                 |
|       |                   | Kitchen                      | Power Backup               | Swimming Pool       |
|       |                   | Piped Gas                    | Club House                 | Multi Purpose Hall  |
|       |                   | Water Body                   | Outdoor Kitche             | nYoga Room          |
|       |                   | Wash Room                    | Business Center Games Room |                     |
|       |                   | Vastu Compliant              | Children's Pool            | Multi Purpose Court |
|       |                   | Senior Citizen Area          | Entrance Foyer             | Gated Community     |
|       |                   |                              |                            |                     |