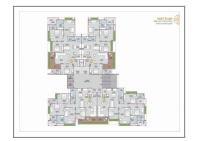

## **Specification:**

| Structure:           | Earthquake resistant RCC framed structure                                                                                                             |                          |     |  |
|----------------------|-------------------------------------------------------------------------------------------------------------------------------------------------------|--------------------------|-----|--|
| Interior Walls :     | Interior:Putty on Walls Exterior:Asian Paint                                                                                                          |                          |     |  |
| Flooring :           | Toilets:Anti Skid Ceramic Tiles Living/Dining:Vitrified Tiles Master Bedroom:Vitrified Tiles<br>Other Bedroom:Vitrified Tiles Kitchen:Vitrified Tiles |                          |     |  |
| Doors:               | Internal:Flush Door Main:Flush Door                                                                                                                   |                          |     |  |
| Electrical :         | Concealed Copper Wiring with Adequate Points                                                                                                          |                          |     |  |
| Kitchen :            | Ceramic Tiles Dado up to 2 Feet Height Above Platform. Granite platform with stainless steel sink                                                     |                          |     |  |
| Doors & Windows :    | Aluminium Powder Coated Windows                                                                                                                       |                          |     |  |
| Bathrooms :          | Ceramic Tiles Dado up to 7 Feet Height Above Platform. PVC Plumbing Fittings                                                                          |                          |     |  |
| Total No. of Tower : | 1                                                                                                                                                     | No. Flats in Tower :     | 52  |  |
| No. Floor in Tower : | 13                                                                                                                                                    | No. of Flats per Floor : | 4   |  |
| Flat Size :          | 3033 - 3267 Sq.Ft. Super<br>Builtup                                                                                                                   | Allocate Parking :       | yes |  |

## **PROJECT DETAILS**

| Sr. No. | Туре  | Constructed Area (SBA)             | Area Unit | Parking |
|---------|-------|------------------------------------|-----------|---------|
| 1       | 4 BHK | 3033 - 3267 Sq.Ft.Super<br>Builtup | Sq. Ft.   | 2       |