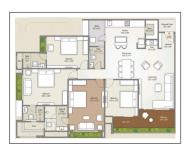

## **PROJECT DETAILS**

| Sr. No. | Туре  | Constructed Area (SBA)             | Area Unit | Parking |
|---------|-------|------------------------------------|-----------|---------|
| 1       | 4 BHK | 3033 - 3267 Sq.Ft.Super<br>Builtup | Sq. Ft.   | 2       |

## **PROPERTY PHOTOS**

**Note:** All visuals, images, facilities and other details shown here are for presentation only and are subject to change by the builder/developer/owner without any obligation.

**Disclaimer:** pmartworld.com/ is a online Real Estate platform for Seller and Agent/Broker/Customer/Buyer to facilitate their real estate needs. P MART cannot control any transactions between the Seller and the Agent/Broker/Customer/Buyer. Properties details displayed on the pmartworld.com/ website are for informational purposes only. Information regarding real estate projects including property/project details, by various Builder(s)/Developer(s)/Broker(s) who have advertised their property/project. Nothing contained herein shall be deemed to constitute legal advice, solicitations, marketing, offer for sale, invitation to offer, invitation to acquire by the developer/builder or any other entity. P MART shall neither be responsible nor liable to mediate or resolve any disputes or disagreements between the Seller and Agent/Broker/Customer/Buyer. Hereby we strongly advised to visit the relevant RERA website before taking any decision based on the contents displayed on the website.