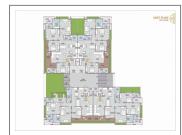

## **Specification:**

| Structure:           | Earthquake resistant RCC framed structure                                                                                                             |                          |     |  |
|----------------------|-------------------------------------------------------------------------------------------------------------------------------------------------------|--------------------------|-----|--|
| Interior Walls :     | Interior:Putty on Walls Exterior:Asian Paint                                                                                                          |                          |     |  |
| Flooring :           | Toilets:Anti Skid Ceramic Tiles Living/Dining:Vitrified Tiles Master Bedroom:Vitrified Tiles<br>Other Bedroom:Vitrified Tiles Kitchen:Vitrified Tiles |                          |     |  |
| Doors:               | Internal:Flush Door Main:Flush Door                                                                                                                   |                          |     |  |
| Electrical :         | Concealed Copper Wiring with Adequate Points                                                                                                          |                          |     |  |
| Kitchen :            | Ceramic Tiles Dado up to 2 Feet Height Above Platform. Granite platform with stainless steel sink                                                     |                          |     |  |
| Doors & Windows :    | Aluminium Powder Coated Windows                                                                                                                       |                          |     |  |
| Bathrooms :          | Ceramic Tiles Dado up to 7 Feet Height Above Platform. PVC Plumbing Fittings                                                                          |                          |     |  |
| Total No. of Tower : | 1                                                                                                                                                     | No. Flats in Tower :     | 52  |  |
| No. Floor in Tower : | 13                                                                                                                                                    | No. of Flats per Floor : | 4   |  |
| Flat Size :          | 3033 - 3267 Sq.Ft. Super<br>Builtup                                                                                                                   | Allocate Parking :       | yes |  |

## **PROJECT DETAILS**

| Sr. No. | Туре  | Constructed Area (SBA)             | Area Unit | Parking |
|---------|-------|------------------------------------|-----------|---------|
| 1       | 4 BHK | 3033 - 3267 Sq.Ft.Super<br>Builtup | Sq. Ft.   | 2       |