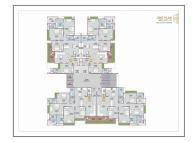

## **Specification:**

| Structure:           | Earthquake resistant RCC framed structure                                                                                                             |                          |     |  |
|----------------------|-------------------------------------------------------------------------------------------------------------------------------------------------------|--------------------------|-----|--|
| Interior Walls :     | Interior:Putty on Walls Exterior:Asian Paint                                                                                                          |                          |     |  |
| Flooring :           | Toilets:Anti Skid Ceramic Tiles Living/Dining:Vitrified Tiles Master Bedroom:Vitrified Tiles<br>Other Bedroom:Vitrified Tiles Kitchen:Vitrified Tiles |                          |     |  |
| Doors:               | Internal:Flush Door Main:Flush Door                                                                                                                   |                          |     |  |
| Electrical :         | Concealed Copper Wiring with Adequate Points                                                                                                          |                          |     |  |
| Kitchen :            | Ceramic Tiles Dado up to 2 Feet Height Above Platform. Granite platform with stainless steel sink                                                     |                          |     |  |
| Doors & Windows :    | Aluminium Powder Coated Windows                                                                                                                       |                          |     |  |
| Bathrooms :          | Ceramic Tiles Dado up to 7 Feet Height Above Platform. PVC Plumbing Fittings                                                                          |                          |     |  |
| Total No. of Tower : | 1                                                                                                                                                     | No. Flats in Tower :     | 52  |  |
| No. Floor in Tower : | 13                                                                                                                                                    | No. of Flats per Floor : | 4   |  |
| Flat Size :          | 3033 - 3267 Sq.Ft. Super<br>Builtup                                                                                                                   | Allocate Parking :       | yes |  |

## **PROJECT DETAILS**

| Sr. No. | Туре  | Constructed Area (SBA)             | Area Unit | Parking |
|---------|-------|------------------------------------|-----------|---------|
| 1       | 4 BHK | 3033 - 3267 Sq.Ft.Super<br>Builtup | Sq. Ft.   | 2       |