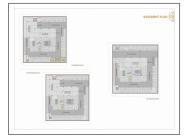

## **Specification:**

| Structure:           | Earthquake resistant RCC framed structure                                                                                                             |                          |     |  |
|----------------------|-------------------------------------------------------------------------------------------------------------------------------------------------------|--------------------------|-----|--|
| Interior Walls :     | Interior:Putty on Walls Exterior:Asian Paint                                                                                                          |                          |     |  |
| Flooring :           | Toilets:Anti Skid Ceramic Tiles Living/Dining:Vitrified Tiles Master Bedroom:Vitrified Tiles<br>Other Bedroom:Vitrified Tiles Kitchen:Vitrified Tiles |                          |     |  |
| Doors:               | Internal:Flush Door Main:Flush Door                                                                                                                   |                          |     |  |
| Electrical :         | Concealed Copper Wiring with Adequate Points                                                                                                          |                          |     |  |
| Kitchen :            | Ceramic Tiles Dado up to 2 Feet Height Above Platform. Granite platform with stainless steel sink                                                     |                          |     |  |
| Doors & Windows :    | Aluminium Powder Coated Windows                                                                                                                       |                          |     |  |
| Bathrooms :          | Ceramic Tiles Dado up to 7 Feet Height Above Platform. PVC Plumbing Fittings                                                                          |                          |     |  |
| Total No. of Tower : | 1                                                                                                                                                     | No. Flats in Tower :     | 52  |  |
| No. Floor in Tower : | 13                                                                                                                                                    | No. of Flats per Floor : | 4   |  |
| Flat Size :          | 3033 - 3267 Sq.Ft. Super<br>Builtup                                                                                                                   | Allocate Parking :       | yes |  |

## **PROJECT DETAILS**

| Sr. No. | Туре  | Constructed Area (SBA)             | Area Unit | Parking |
|---------|-------|------------------------------------|-----------|---------|
| 1       | 4 BHK | 3033 - 3267 Sq.Ft.Super<br>Builtup | Sq. Ft.   | 2       |