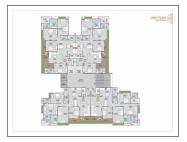

## **Specification:**

| Structure:           | Earthquake resistant RCC framed structure                                                                                                             |                          |     |  |
|----------------------|-------------------------------------------------------------------------------------------------------------------------------------------------------|--------------------------|-----|--|
| Interior Walls :     | Interior:Putty on Walls Exterior:Asian Paint                                                                                                          |                          |     |  |
| Flooring :           | Toilets:Anti Skid Ceramic Tiles Living/Dining:Vitrified Tiles Master Bedroom:Vitrified Tiles<br>Other Bedroom:Vitrified Tiles Kitchen:Vitrified Tiles |                          |     |  |
| Doors:               | Internal:Flush Door Main:Flush Door                                                                                                                   |                          |     |  |
| Electrical :         | Concealed Copper Wiring with Adequate Points                                                                                                          |                          |     |  |
| Kitchen :            | Ceramic Tiles Dado up to 2 Feet Height Above Platform. Granite platform with stainless steel sink                                                     |                          |     |  |
| Doors & Windows :    | Aluminium Powder Coated Windows                                                                                                                       |                          |     |  |
| Bathrooms :          | Ceramic Tiles Dado up to 7 Feet Height Above Platform. PVC Plumbing Fittings                                                                          |                          |     |  |
| Total No. of Tower : | 1                                                                                                                                                     | No. Flats in Tower :     | 52  |  |
| No. Floor in Tower : | 13                                                                                                                                                    | No. of Flats per Floor : | 4   |  |
| Flat Size :          | 3033 - 3267 Sq.Ft. Super<br>Builtup                                                                                                                   | Allocate Parking :       | yes |  |

## **PROJECT DETAILS**

| Sr. No. | Туре  | Constructed Area (SBA)             | Area Unit | Parking |
|---------|-------|------------------------------------|-----------|---------|
| 1       | 4 BHK | 3033 - 3267 Sq.Ft.Super<br>Builtup | Sq. Ft.   | 2       |