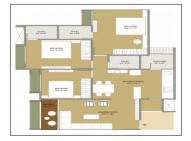

## **PROJECT DETAILS**

| Sr. No. | Туре  | Constructed Area (SBA)    | Area Unit | Parking |
|---------|-------|---------------------------|-----------|---------|
| 1       | 3 BHK | 1783 Sq.Ft. Super Builtup | Sq. Ft.   | 1       |
| 2       | 4 BHK | 3263 Sq.Ft. Super Builtup | Sq. Ft.   | 1       |