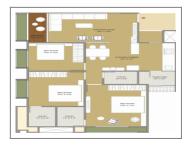

## **PROJECT DETAILS**

| Sr. No. | Туре  | Constructed Area (SBA)    | Area Unit | Parking |
|---------|-------|---------------------------|-----------|---------|
| 1       | 3 BHK | 1783 Sq.Ft. Super Builtup | Sq. Ft.   | 1       |
| 2       | 4 BHK | 3263 Sq.Ft. Super Builtup | Sq. Ft.   | 1       |