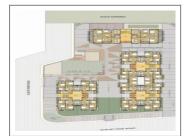

## **PROJECT DETAILS**

| Sr. No. | Туре  | Constructed Area (SBA)    | Area Unit | Parking |
|---------|-------|---------------------------|-----------|---------|
| 1       | 3 BHK | 1783 Sq.Ft. Super Builtup | Sq. Ft.   | 1       |
| 2       | 4 BHK | 3263 Sq.Ft. Super Builtup | Sq. Ft.   | 1       |