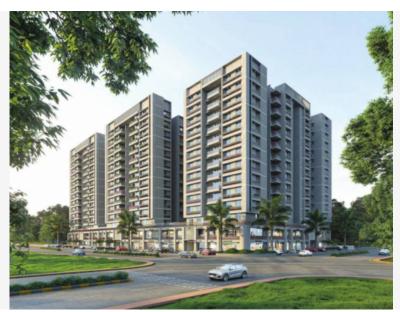

## **PROJECT NAME: IMPERIAL** Opp. Old Green City Gate, ,ghuma-shela Road,

| Property Type:         | Flat/Appartment      |  |
|------------------------|----------------------|--|
| Builder Name:          | Siddhipriya Projects |  |
| Locality:              | Ghuma                |  |
| City:                  | Ahmedabad            |  |
| State:                 | Gujarat              |  |
| Availability:          | 01-12-2024           |  |
| Project Type:          | Ongoing              |  |
| Sample House<br>Ready: | No                   |  |

| Rera ID:                                | PR/GJ/AHMEDABAD/AHMI                    | PR/GJ/AHMEDABAD/AHMEDABAD CITY/AUDA/MAA08966/310821 |                                         |  |  |  |
|-----------------------------------------|-----------------------------------------|-----------------------------------------------------|-----------------------------------------|--|--|--|
| Description                             | 3 & 4 BHK Premium Apart                 | 3 & 4 BHK Premium Apartments                        |                                         |  |  |  |
| Property Facilities:                    | Vastu Compliant                         |                                                     |                                         |  |  |  |
| Building Amenities:                     | CCTV Camera                             | Garden                                              | Fire Safety                             |  |  |  |
|                                         | Visitor Parking                         | Gym                                                 | Power Backup                            |  |  |  |
|                                         | Security                                | Club House                                          | Library                                 |  |  |  |
|                                         | Theater                                 | Multi Purpose Hall                                  | Water Body                              |  |  |  |
|                                         | House Keeping                           | Borewell                                            | Kid's Play Area                         |  |  |  |
|                                         | Yoga Room                               | Tt & Billiard                                       | Games Room                              |  |  |  |
|                                         | Driver Lounge                           | Waste Disposal                                      | Vastu Compliant                         |  |  |  |
|                                         | Boom Barrier                            | Skating Ring                                        | Multi Purpose Court                     |  |  |  |
|                                         | Senior Citizen Area                     | Entrance Foyer                                      | Gated Community                         |  |  |  |
| Project Data:                           |                                         |                                                     |                                         |  |  |  |
| Total No. of Tower :                    | 6                                       | No. Flats in Tower :                                | 248                                     |  |  |  |
| No. Floor in Tower :                    | 13                                      | No. of Flats per Floor :                            | 4                                       |  |  |  |
| Flat Size :                             | 1701 - 3228 Sq.Ft. Super<br>Builtup     | Allocate Parking :                                  | yes                                     |  |  |  |
| ••••••••••••••••••••••••••••••••••••••• | • • • • • • • • • • • • • • • • • • • • |                                                     | ••••••••••••••••••••••••••••••••••••••• |  |  |  |

| PROJECT DETAILS |       |                                       |           |         |  |
|-----------------|-------|---------------------------------------|-----------|---------|--|
| Sr. No.         | Туре  | Constructed Area (SBA)                | Area Unit | Parking |  |
| 1               | 3 BHK | 1701 Sq.Ft. Super Builtup             | Sq. Ft.   | 1       |  |
| 2               | 4 BHK | 3152 - 3228 Sq.Ft. Super<br>Builtup   | Sq. Ft.   | 2       |  |
| - Stamp duty,   |       | egal charges, Auda, Electricity, Corp |           |         |  |
|                 |       | d in future shall be borne by the pu  |           |         |  |