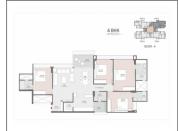

## **PROJECT DETAILS**

| Sr. No. | Туре  | Constructed Area (SBA)    | Area Unit | Parking |
|---------|-------|---------------------------|-----------|---------|
| 1       | 3 BHK | 2115 Sq.Ft. Super Builtup | Sq. Ft.   | 2       |
| 2       | 4 BHK | 2835 Sq.Ft. Super Builtup | Sq. Ft.   | 3       |