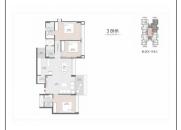

## **PROJECT DETAILS**

| Sr. No. | Туре  | Constructed Area (SBA)    | Area Unit | Parking |
|---------|-------|---------------------------|-----------|---------|
| 1       | 3 BHK | 2115 Sq.Ft. Super Builtup | Sq. Ft.   | 2       |
| 2       | 4 BHK | 2835 Sq.Ft. Super Builtup | Sq. Ft.   | 3       |