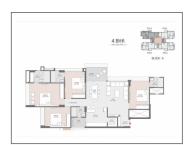

## **PROJECT DETAILS**

| Sr. No. | Туре  | Constructed Area (SBA)    | Area Unit | Parking |
|---------|-------|---------------------------|-----------|---------|
| 1       | 3 BHK | 2115 Sq.Ft. Super Builtup | Sq. Ft.   | 2       |
| 2       | 4 BHK | 2835 Sq.Ft. Super Builtup | Sq. Ft.   | 3       |