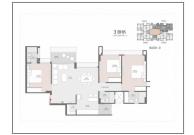

## **PROJECT DETAILS**

| Sr. No. | Туре  | Constructed Area (SBA)    | Area Unit | Parking |
|---------|-------|---------------------------|-----------|---------|
| 1       | 3 BHK | 2115 Sq.Ft. Super Builtup | Sq. Ft.   | 2       |
| 2       | 4 BHK | 2835 Sq.Ft. Super Builtup | Sq. Ft.   | 3       |