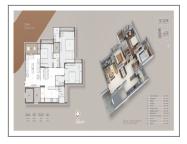

## **PROJECT DETAILS**

| Sr. No. | Туре  | Constructed Area (SBA)             | Area Unit | Parking |
|---------|-------|------------------------------------|-----------|---------|
| 1       | 3 BHK | 2013 Sq.Ft Super Builtup           | Sq. Ft.   | 1       |
| 2       | 4 ВНК | 2585 - 3270 Sq.Ft Super<br>Builtup | Sq. Ft.   | 2       |
| 3       | 5 BHK | 4254 Sq.Ft Super Builtup           | Sq. Ft.   | 3       |
|         |       |                                    |           |         |