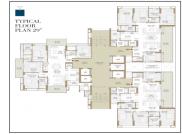

## **Project Data:**

| Total No. of Tower : | 1                                   | No. Flats in Tower :     | 87  |
|----------------------|-------------------------------------|--------------------------|-----|
| No. Floor in Tower : | 32                                  | No. of Flats per Floor : | 3   |
| Flat Size :          | 4464 - 7587 Sq.Ft. Super<br>Builtup | Allocate Parking:        | yes |

## **PROJECT DETAILS**

| Sr. No. | Туре      | Constructed Area (SBA)              | Area Unit | Parking |
|---------|-----------|-------------------------------------|-----------|---------|
| 1       | 4 BHK     | 4464 - 4680 Sq.Ft. Super<br>Builtup | Sq. Ft.   | 3       |
| 2       | Penthouse | 7587 Sq.Ft.Super Builtup            | Sq. Ft.   | 4       |