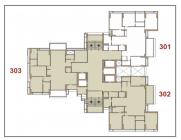

## **Project Data:**

| Total No. of Tower : | 1                                   | No. Flats in Tower :     | 87  |
|----------------------|-------------------------------------|--------------------------|-----|
| No. Floor in Tower : | 32                                  | No. of Flats per Floor : | 3   |
| Flat Size :          | 4464 - 7587 Sq.Ft. Super<br>Builtup | Allocate Parking:        | yes |

## **PROJECT DETAILS**

| Sr. No. | Туре      | Constructed Area (SBA)              | Area Unit | Parking |
|---------|-----------|-------------------------------------|-----------|---------|
| 1       | 4 BHK     | 4464 - 4680 Sq.Ft. Super<br>Builtup | Sq. Ft.   | 3       |
| 2       | Penthouse | 7587 Sq.Ft.Super Builtup            | Sq. Ft.   | 4       |