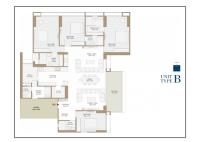

## **PROJECT DETAILS**

| Sr. No. | Туре      | Constructed Area (SBA)              | Area Unit | Parking |
|---------|-----------|-------------------------------------|-----------|---------|
| 1       | 4 BHK     | 4464 - 4680 Sq.Ft. Super<br>Builtup | Sq. Ft.   | 3       |
| 2       | Penthouse | 7587 Sq.Ft.Super Builtup            | Sq. Ft.   | 4       |