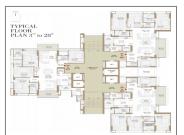

## **Project Data:**

| Total No. of Tower : | 1                                   | No. Flats in Tower :     | 87  |
|----------------------|-------------------------------------|--------------------------|-----|
| No. Floor in Tower : | 32                                  | No. of Flats per Floor : | 3   |
| Flat Size :          | 4464 - 7587 Sq.Ft. Super<br>Builtup | Allocate Parking:        | yes |

## **PROJECT DETAILS**

| Sr. No. | Туре      | Constructed Area (SBA)              | Area Unit | Parking |
|---------|-----------|-------------------------------------|-----------|---------|
| 1       | 4 BHK     | 4464 - 4680 Sq.Ft. Super<br>Builtup | Sq. Ft.   | 3       |
| 2       | Penthouse | 7587 Sq.Ft.Super Builtup            | Sq. Ft.   | 4       |