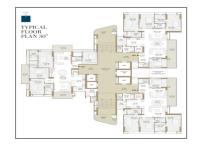

## **Project Data:**

| Total No. of Tower : | 1                                   | No. Flats in Tower :     | 87  |
|----------------------|-------------------------------------|--------------------------|-----|
| No. Floor in Tower : | 32                                  | No. of Flats per Floor : | 3   |
| Flat Size :          | 4464 - 7587 Sq.Ft. Super<br>Builtup | Allocate Parking:        | yes |