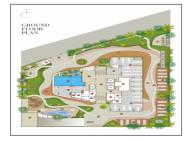

Property Facilities: Vastu Compliant

Building Amenities: CCTV Camera Garden Fire Safety

Visitor Parking Lift Gym

Kitchen Power Backup Swimming Pool

Security Multi Purpose Hall Water Body

Jacuzzi House Keeping Borewell

Kid's Play Area Tt & Billiard Wash Room

Games Room Driver Lounge Waste Disposal

Vastu Compliant Sauna & Steam Boom Barrier

Jogging Track Senior Citizen Area Gazebo

Entrance Foyer Gated Community

## **Project Data:**

| Total No. of Tower : | 1                                   | No. Flats in Tower :     | 87  |
|----------------------|-------------------------------------|--------------------------|-----|
| No. Floor in Tower : | 32                                  | No. of Flats per Floor : | 3   |
| Flat Size :          | 4464 - 7587 Sq.Ft. Super<br>Builtup | Allocate Parking:        | yes |