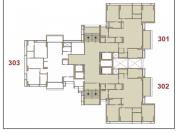

## **Project Data:**

| Total No. of Tower : | 1                                   | No. Flats in Tower :     | 87  |
|----------------------|-------------------------------------|--------------------------|-----|
| No. Floor in Tower : | 32                                  | No. of Flats per Floor : | 3   |
| Flat Size :          | 4464 - 7587 Sq.Ft. Super<br>Builtup | Allocate Parking:        | yes |