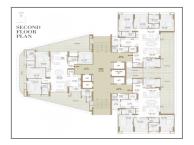

## **Project Data:**

| Total No. of Tower : | 1                                   | No. Flats in Tower :     | 87  |
|----------------------|-------------------------------------|--------------------------|-----|
| No. Floor in Tower : | 32                                  | No. of Flats per Floor : | 3   |
| Flat Size :          | 4464 - 7587 Sq.Ft. Super<br>Builtup | Allocate Parking:        | yes |

## **PROJECT DETAILS**

| Sr. No. | Туре      | Constructed Area (SBA)              | Area Unit | Parking |
|---------|-----------|-------------------------------------|-----------|---------|
| 1       | 4 BHK     | 4464 - 4680 Sq.Ft. Super<br>Builtup | Sq. Ft.   | 3       |
| 2       | Penthouse | 7587 Sq.Ft.Super Builtup            | Sq. Ft.   | 4       |