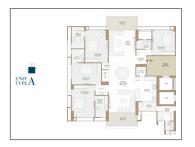

## **PROJECT DETAILS**

| Sr. No. | Туре      | Constructed Area (SBA)              | Area Unit | Parking |
|---------|-----------|-------------------------------------|-----------|---------|
| 1       | 4 BHK     | 4464 - 4680 Sq.Ft. Super<br>Builtup | Sq. Ft.   | 3       |
| 2       | Penthouse | 7587 Sq.Ft.Super Builtup            | Sq. Ft.   | 4       |