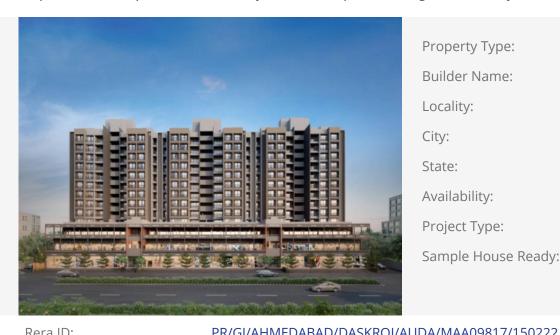

## PROJECT NAME: SAANVI NIRMAN STELLAR

F.p. No. 125, O.p. No. 125, Survey No. 666, T.p.s. No. 3 (ghuma), ,moje

Property Type: Flat/Appartment

Builder Name: Saanvi Nirman

Ghuma Locality:

Ahmedabad City:

State: Gujarat

01-06-2024 Availability:

Project Type: Ongoing

Sample House Ready: No

| Rera ID:             | PR/GJ/AHMEDABAD/DASKROI/AUDA/MAA0981//150222 |                      |                     |  |
|----------------------|----------------------------------------------|----------------------|---------------------|--|
| Description          | 3 BHK Living Spaces                          |                      |                     |  |
| Architect Name:      | FLXBL Design Consultancy<br>Pvt. Ltd.        | Structure Consultant | Setu Infrastructure |  |
| Property Facilities: | Vastu Compliant                              |                      |                     |  |
| Building Amenities:  | CCTV Camera                                  | Garden               | Fire Safety         |  |
|                      | Visitor Parking                              | Lift                 | Gym                 |  |
|                      | Kitchen                                      | Power Backup         | Swimming Pool       |  |
|                      | Security                                     | Club House           | Cricket Court       |  |
|                      | House Keeping                                | Borewell             | Kid's Play Area     |  |
|                      | Yoga Room                                    | Tt & Billiard        | Wash Room           |  |
|                      | Games Room                                   | Waste Disposal       | Vastu Compliant     |  |
|                      | Tata Sky / Dth                               | Boom Barrier         | Children's Pool     |  |
|                      | Entrance Foyer                               | Gated Community      |                     |  |
|                      |                                              |                      |                     |  |

## **Project Data:**

| Total No. of Tower : | 6                                   | No. Flats in Tower :     | 306 |
|----------------------|-------------------------------------|--------------------------|-----|
| No. Floor in Tower : | 14                                  | No. of Flats per Floor : | 4   |
| Flat Size :          | 1700 - 1950 Sq.Ft. Super<br>Builtup | Allocate Parking:        | yes |