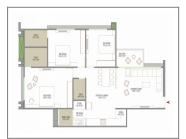

## **PROJECT DETAILS**

| Sr. No. | Туре      | Constructed Area (SBA)              | Area Unit | Parking |
|---------|-----------|-------------------------------------|-----------|---------|
| 1       | 3 BHK     | 2200 Sq.Ft. Super Builtup           | Sq. Ft.   | 2       |
| 2       | 4 BHK     | 3300 Sq. Ft. Super Builtup          | Sq. Ft.   | 2       |
| 3       | Penthouse | 3600 & 5100 Sq.Ft. Super<br>Builtup | Sq. Ft.   | 3       |