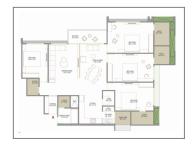

## **PROJECT DETAILS**

| Sr. No. | Туре      | Constructed Area (SBA)              | Area Unit | Parking |
|---------|-----------|-------------------------------------|-----------|---------|
| 1       | 3 BHK     | 2200 Sq.Ft. Super Builtup           | Sq. Ft.   | 2       |
| 2       | 4 BHK     | 3300 Sq. Ft. Super Builtup          | Sq. Ft.   | 2       |
| 3       | Penthouse | 3600 & 5100 Sq.Ft. Super<br>Builtup | Sq. Ft.   | 3       |