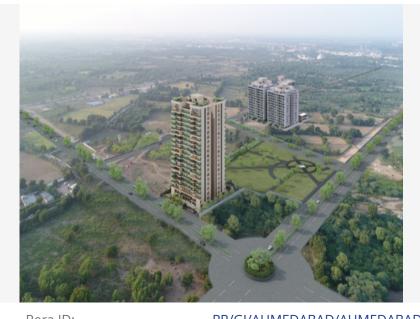

## **PROJECT NAME: THE GOLD BY SAMOR** Shilaj Circle Towards Bhadaj Circle

Property Type: Flat/Appartment

Builder Name: Samor Reality

Locality: Hebatpur

Ahmedabad City:

State: Gujarat

31-12-2024 Availability:

## **PROPERTY PHOTOS**

**Note:** All visuals, images, facilities and other details shown here are for presentation only and are subject to change by the builder/developer/owner without any obligation.

**Disclaimer:** pmartworld.com/ is a online Real Estate platform for Seller and Agent/Broker/Customer/Buyer to facilitate their real estate needs. P MART cannot control any transactions between the Seller and the Agent/Broker/Customer/Buyer. Properties details displayed on the pmartworld.com/ website are for informational purposes only. Information regarding real estate projects including property/project details, by various Builder(s)/Developer(s)/Broker(s) who have advertised their property/project. Nothing contained herein shall be deemed to constitute legal advice, solicitations, marketing, offer for sale, invitation to offer, invitation to acquire by the developer/builder or any other entity. P MART shall neither be responsible nor liable to mediate or resolve any disputes or disagreements between the Seller and Agent/Broker/Customer/Buyer. Hereby we strongly advised to visit the relevant RERA website before taking any decision based on the contents displayed on the website.