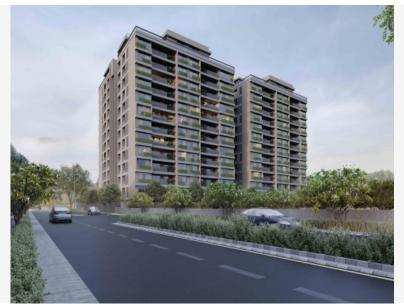

## **PROJECT NAME: THE GOLD SKYVILLA** Shilaj Circle Towards Bhadaj Circle.

| Property Type:      | Flat/Appartment |
|---------------------|-----------------|
| Builder Name:       | Samor Reality   |
| Locality:           | Hebatpur        |
| City:               | Ahmedabad       |
| State:              | Gujarat         |
| Availability:       | 01-01-2025      |
| Project Type:       | Ongoing         |
| Sample House Ready: | No              |

## **PROPERTY PHOTOS**

**Note :** All visuals, images, facilities and other details shown here are for presentation only and are subject to change by the builder/developer/owner without any obligation.