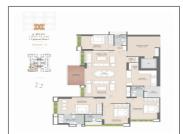

## **Specification:**

| Structure :          | Earthquake resistant R.C.C Frame Structure as per new By laws Wall finish Internal mala plaster with white finish putty. External Double Coat sand faced plaster with acrylic paints |                          |     |  |
|----------------------|--------------------------------------------------------------------------------------------------------------------------------------------------------------------------------------|--------------------------|-----|--|
| Flooring:            | Premium quality vitrified flooring in all shops & offices .                                                                                                                          |                          |     |  |
| Electrical :         | Single phase concealed copper wiring with good quality accessories with sufficient electric points.                                                                                  |                          |     |  |
| Toilet:              | Glazed tiles of leading brand in floor & dado up to lintel level, feting of leading brand. Colour glass wash basin in dining space.                                                  |                          |     |  |
| Elevator :           | High speed automatic. Lifts of premium brand with sufficient capacity.                                                                                                               |                          |     |  |
| Plumbing :           | Accessories, CP fittings of leading brand.                                                                                                                                           |                          |     |  |
| Total No. of Tower : | 3                                                                                                                                                                                    | No. Flats in Tower :     | 348 |  |
| No. Floor in Tower : | 31                                                                                                                                                                                   | No. of Flats per Floor : | 4   |  |
| Flat Size :          | 2727 - 3843 Sq.Ft. Super<br>Builtup                                                                                                                                                  | Allocate Parking :       | yes |  |

## **PROJECT DETAILS**

| Sr. No. | Туре  | Constructed Area (SBA)              | Area Unit | Parking |
|---------|-------|-------------------------------------|-----------|---------|
| 1       | 3 BHK | 2727 Sq.Ft. Super Builtup           | Sq. Ft.   | 1       |
| 2       | 4 BHK | 3645 & 3843 Sq.Ft. Super<br>Builtup | Sq. Ft.   | 2       |