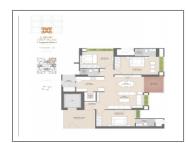

## **Specification:**

| Structure :          | Earthquake resistant R.C.C Frame Structure as per new By laws Wall finish Internal mala plaster with white finish putty. External Double Coat sand faced plaster with acrylic paints |                          |     |  |
|----------------------|--------------------------------------------------------------------------------------------------------------------------------------------------------------------------------------|--------------------------|-----|--|
| Flooring:            | Premium quality vitrified flooring in all shops & offices .                                                                                                                          |                          |     |  |
| Electrical :         | Single phase concealed copper wiring with good quality accessories with sufficient electric points.                                                                                  |                          |     |  |
| Toilet:              | Glazed tiles of leading brand in floor & dado up to lintel level, feting of leading brand. Colour glass wash basin in dining space.                                                  |                          |     |  |
| Elevator :           | High speed automatic. Lifts of premium brand with sufficient capacity.                                                                                                               |                          |     |  |
| Plumbing :           | Accessories, CP fittings of leading brand.                                                                                                                                           |                          |     |  |
| Total No. of Tower : | 3                                                                                                                                                                                    | No. Flats in Tower :     | 348 |  |
| No. Floor in Tower : | 31                                                                                                                                                                                   | No. of Flats per Floor : | 4   |  |
| Flat Size :          | 2727 - 3843 Sq.Ft. Super<br>Builtup                                                                                                                                                  | Allocate Parking :       | yes |  |

## **PROJECT DETAILS**

| Sr. No. | Туре  | Constructed Area (SBA)              | Area Unit | Parking |
|---------|-------|-------------------------------------|-----------|---------|
| 1       | 3 BHK | 2727 Sq.Ft. Super Builtup           | Sq. Ft.   | 1       |
| 2       | 4 BHK | 3645 & 3843 Sq.Ft. Super<br>Builtup | Sq. Ft.   | 2       |