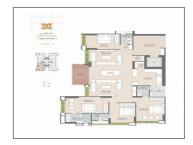

## **Specification:**

| Structure :          | Earthquake resistant R.C.C Frame Structure as per new By laws Wall finish Internal mala plaster with white finish putty. External Double Coat sand faced plaster with acrylic paints |                          |     |  |
|----------------------|--------------------------------------------------------------------------------------------------------------------------------------------------------------------------------------|--------------------------|-----|--|
| Flooring:            | Premium quality vitrified flooring in all shops & offices .                                                                                                                          |                          |     |  |
| Electrical :         | Single phase concealed copper wiring with good quality accessories with sufficient electric points.                                                                                  |                          |     |  |
| Toilet:              | Glazed tiles of leading brand in floor & dado up to lintel level, feting of leading brand. Colour glass wash basin in dining space.                                                  |                          |     |  |
| Elevator :           | High speed automatic. Lifts of premium brand with sufficient capacity.                                                                                                               |                          |     |  |
| Plumbing :           | Accessories, CP fittings of leading brand.                                                                                                                                           |                          |     |  |
| Total No. of Tower : | 3                                                                                                                                                                                    | No. Flats in Tower :     | 348 |  |
| No. Floor in Tower : | 31                                                                                                                                                                                   | No. of Flats per Floor : | 4   |  |
| Flat Size :          | 2727 - 3843 Sq.Ft. Super<br>Builtup                                                                                                                                                  | Allocate Parking :       | yes |  |

## **PROJECT DETAILS**

| Sr. No. | Туре  | Constructed Area (SBA)              | Area Unit | Parking |
|---------|-------|-------------------------------------|-----------|---------|
| 1       | 3 BHK | 2727 Sq.Ft. Super Builtup           | Sq. Ft.   | 1       |
| 2       | 4 BHK | 3645 & 3843 Sq.Ft. Super<br>Builtup | Sq. Ft.   | 2       |