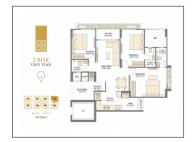

## **Specification:**

| Flooring:            | Vitrified Tiles in entire apartment.                                                                                                                                        |                          |     |  |
|----------------------|-----------------------------------------------------------------------------------------------------------------------------------------------------------------------------|--------------------------|-----|--|
| Electrical :         | Concealed copper wiring with AC, TV, Telephone, Computer and adequate points in all rooms with modular switches. ELCB.MCB in each apartment, Geyser point in all bathrooms. |                          |     |  |
| Kitchen :            | Granite top cooking platform with S.S. sink & glazed tiles dado on platform side wall up to lintel level.                                                                   |                          |     |  |
| Doors & Windows :    | Decorative wooden main entrance door. All other doors of wooden/marble framed with flushed doors. Fully glazed powder coated aluminum windows.                              |                          |     |  |
| Bathrooms :          | Glazed tiles of leading brand on the floor & dado up to lintel level.                                                                                                       |                          |     |  |
| Plumbing :           | Concealed plumbing with center point with premium quality bath fitting & sanitary weat.                                                                                     |                          |     |  |
| Total No. of Tower : | 8                                                                                                                                                                           | No. Flats in Tower :     | 424 |  |
| No. Floor in Tower : | 13                                                                                                                                                                          | No. of Flats per Floor : | 4   |  |
| Flat Size :          | 1760 Sq.Ft. Super Builtup                                                                                                                                                   | Allocate Parking :       | yes |  |

## **PROJECT DETAILS**

| Sr. No. | Туре  | Constructed Area (SBA)    | Area Unit | Parking |
|---------|-------|---------------------------|-----------|---------|
| 1       | 3 BHK | 1760 Sq.Ft. Super Builtup | Sq. Ft.   | 1       |