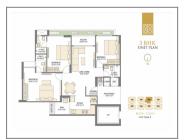

## **Specification:**

| Flooring:            | Vitrified Tiles in entire apartment.                                                                                                                                        |                          |     |  |
|----------------------|-----------------------------------------------------------------------------------------------------------------------------------------------------------------------------|--------------------------|-----|--|
| Electrical :         | Concealed copper wiring with AC, TV, Telephone, Computer and adequate points in all rooms with modular switches. ELCB.MCB in each apartment, Geyser point in all bathrooms. |                          |     |  |
| Kitchen :            | Granite top cooking platform with S.S. sink & glazed tiles dado on platform side wall up to lintel level.                                                                   |                          |     |  |
| Doors & Windows :    | Decorative wooden main entrance door. All other doors of wooden/marble framed with flushed doors. Fully glazed powder coated aluminum windows.                              |                          |     |  |
| Bathrooms :          | Glazed tiles of leading brand on the floor & dado up to lintel level.                                                                                                       |                          |     |  |
| Plumbing :           | Concealed plumbing with center point with premium quality bath fitting & sanitary weat.                                                                                     |                          |     |  |
| Total No. of Tower : | 8                                                                                                                                                                           | No. Flats in Tower :     | 424 |  |
| No. Floor in Tower : | 13                                                                                                                                                                          | No. of Flats per Floor : | 4   |  |
| Flat Size :          | 1760 Sq.Ft. Super Builtup                                                                                                                                                   | Allocate Parking :       | yes |  |

## **PROJECT DETAILS**

| Sr. No. | Туре  | Constructed Area (SBA)    | Area Unit | Parking |
|---------|-------|---------------------------|-----------|---------|
| 1       | 3 BHK | 1760 Sq.Ft. Super Builtup | Sq. Ft.   | 1       |