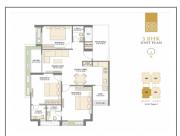

## **Specification:**

| Flooring:            | Vitrified Tiles in entire apartment.                                                                                                                                        |                          |     |  |
|----------------------|-----------------------------------------------------------------------------------------------------------------------------------------------------------------------------|--------------------------|-----|--|
| Electrical :         | Concealed copper wiring with AC, TV, Telephone, Computer and adequate points in all rooms with modular switches. ELCB.MCB in each apartment, Geyser point in all bathrooms. |                          |     |  |
| Kitchen :            | Granite top cooking platform with S.S. sink & glazed tiles dado on platform side wall up to lintel level.                                                                   |                          |     |  |
| Doors & Windows :    | Decorative wooden main entrance door. All other doors of wooden/marble framed with flushed doors. Fully glazed powder coated aluminum windows.                              |                          |     |  |
| Bathrooms :          | Glazed tiles of leading brand on the floor & dado up to lintel level.                                                                                                       |                          |     |  |
| Plumbing :           | Concealed plumbing with center point with premium quality bath fitting & sanitary weat.                                                                                     |                          |     |  |
| Total No. of Tower : | 8                                                                                                                                                                           | No. Flats in Tower :     | 424 |  |
| No. Floor in Tower : | 13                                                                                                                                                                          | No. of Flats per Floor : | 4   |  |
| Flat Size :          | 1760 Sq.Ft. Super Builtup                                                                                                                                                   | Allocate Parking :       | yes |  |

## **PROJECT DETAILS**

| Sr. No. | Туре  | Constructed Area (SBA)    | Area Unit | Parking |
|---------|-------|---------------------------|-----------|---------|
| 1       | 3 BHK | 1760 Sq.Ft. Super Builtup | Sq. Ft.   | 1       |