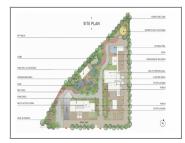

## **PROJECT DETAILS**

| Sr. No. | Туре  | Constructed Area (SBA)              | Area Unit | Parking |
|---------|-------|-------------------------------------|-----------|---------|
| 1       | 4 BHK | 4170 - 4825 Sq.Ft. Super<br>Builtup | Sq. Ft.   | 3       |