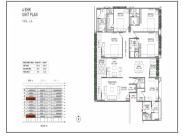

## **Specification:**

| Structure :          | Earthquake resistant R.C.C. framed structure.                                                                                                                                                      |                                                                                                                                                           |     |  |  |  |
|----------------------|----------------------------------------------------------------------------------------------------------------------------------------------------------------------------------------------------|-----------------------------------------------------------------------------------------------------------------------------------------------------------|-----|--|--|--|
| Basement :           | Basement parking space.                                                                                                                                                                            | Basement parking space.                                                                                                                                   |     |  |  |  |
| Interior Walls :     | All railings in enamel paint. Gypsum plaster with putty finish in all internal walls.                                                                                                              |                                                                                                                                                           |     |  |  |  |
| Flooring:            | Imported tiles.                                                                                                                                                                                    | Imported tiles.                                                                                                                                           |     |  |  |  |
| Doors:               | Main door with decorative veneer polished on both sides. Standard quality ironmongery and fittings for all doors Other internal doors with wooden frames and enamel paint or veneer on both sides. |                                                                                                                                                           |     |  |  |  |
| Electrical :         |                                                                                                                                                                                                    | All electrical wiring is concealed with PVC fire-rated insulation wires and branded modular switches. Sufficient power outlets and light points provided. |     |  |  |  |
| Security Camera :    | Video door - phone securit                                                                                                                                                                         | Video door - phone security.                                                                                                                              |     |  |  |  |
| Elevator:            | High speed lift of MNC bra                                                                                                                                                                         | High speed lift of MNC brand.                                                                                                                             |     |  |  |  |
| Kitchen :            | Granite counter with SS sink. Imported tiles in flooring and ceramic tiles dado upto 7' height above granite counter. Kota flooring and ceramic dado in the utility & store area.                  |                                                                                                                                                           |     |  |  |  |
| Doors & Windows :    | Superior finish UPVC/Aluminium sliding windows with granite revile. Double glazed glass in windows.                                                                                                |                                                                                                                                                           |     |  |  |  |
| Bathrooms :          | Anti-skid tiles for flooring. Quality sanitary and plumbing fixtures. Designer superior quality tiles on walls upto lintel level.                                                                  |                                                                                                                                                           |     |  |  |  |
| Total No. of Tower : | 2                                                                                                                                                                                                  | No. Flats in Tower :                                                                                                                                      | 50  |  |  |  |
| No. Floor in Tower : | 10                                                                                                                                                                                                 | No. of Flats per Floor :                                                                                                                                  | 2   |  |  |  |
| Flat Size :          | 4170 - 4825 Sq.Ft. Super<br>Builtup                                                                                                                                                                | Allocate Parking :                                                                                                                                        | yes |  |  |  |
|                      |                                                                                                                                                                                                    |                                                                                                                                                           |     |  |  |  |

## **PROJECT DETAILS**

| Sr. No. | Туре  | Constructed Area (SBA)              | Area Unit | Parking |
|---------|-------|-------------------------------------|-----------|---------|
| 1       | 4 BHK | 4170 - 4825 Sq.Ft. Super<br>Builtup | Sq. Ft.   | 3       |