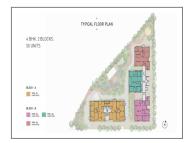

## **Specification:**

| Structure :          | Earthquake resistant R.C.C. framed structure.                                                                                                                                                      |                                                                                                                                                           |     |  |  |  |
|----------------------|----------------------------------------------------------------------------------------------------------------------------------------------------------------------------------------------------|-----------------------------------------------------------------------------------------------------------------------------------------------------------|-----|--|--|--|
| Basement :           | Basement parking space.                                                                                                                                                                            | Basement parking space.                                                                                                                                   |     |  |  |  |
| Interior Walls :     | All railings in enamel paint. Gypsum plaster with putty finish in all internal walls.                                                                                                              |                                                                                                                                                           |     |  |  |  |
| Flooring:            | Imported tiles.                                                                                                                                                                                    | Imported tiles.                                                                                                                                           |     |  |  |  |
| Doors:               | Main door with decorative veneer polished on both sides. Standard quality ironmongery and fittings for all doors Other internal doors with wooden frames and enamel paint or veneer on both sides. |                                                                                                                                                           |     |  |  |  |
| Electrical :         |                                                                                                                                                                                                    | All electrical wiring is concealed with PVC fire-rated insulation wires and branded modular switches. Sufficient power outlets and light points provided. |     |  |  |  |
| Security Camera :    | Video door - phone securit                                                                                                                                                                         | Video door - phone security.                                                                                                                              |     |  |  |  |
| Elevator:            | High speed lift of MNC bra                                                                                                                                                                         | High speed lift of MNC brand.                                                                                                                             |     |  |  |  |
| Kitchen :            | Granite counter with SS sink. Imported tiles in flooring and ceramic tiles dado upto 7' height above granite counter. Kota flooring and ceramic dado in the utility & store area.                  |                                                                                                                                                           |     |  |  |  |
| Doors & Windows :    | Superior finish UPVC/Aluminium sliding windows with granite revile. Double glazed glass in windows.                                                                                                |                                                                                                                                                           |     |  |  |  |
| Bathrooms :          | Anti-skid tiles for flooring. Quality sanitary and plumbing fixtures. Designer superior quality tiles on walls upto lintel level.                                                                  |                                                                                                                                                           |     |  |  |  |
| Total No. of Tower : | 2                                                                                                                                                                                                  | No. Flats in Tower :                                                                                                                                      | 50  |  |  |  |
| No. Floor in Tower : | 10                                                                                                                                                                                                 | No. of Flats per Floor :                                                                                                                                  | 2   |  |  |  |
| Flat Size :          | 4170 - 4825 Sq.Ft. Super<br>Builtup                                                                                                                                                                | Allocate Parking :                                                                                                                                        | yes |  |  |  |
|                      |                                                                                                                                                                                                    |                                                                                                                                                           |     |  |  |  |

## **PROJECT DETAILS**

| Sr. No. | Туре  | Constructed Area (SBA)              | Area Unit | Parking |
|---------|-------|-------------------------------------|-----------|---------|
| 1       | 4 BHK | 4170 - 4825 Sq.Ft. Super<br>Builtup | Sq. Ft.   | 3       |