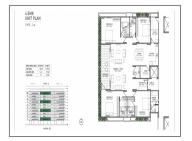

## **PROJECT DETAILS**

| Sr. No. | Туре  | Constructed Area (SBA)              | Area Unit | Parking |
|---------|-------|-------------------------------------|-----------|---------|
| 1       | 4 BHK | 4170 - 4825 Sq.Ft. Super<br>Builtup | Sq. Ft.   | 3       |