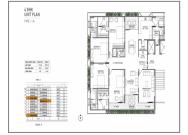

## **PROJECT DETAILS**

| Sr. No. | Туре  | Constructed Area (SBA)              | Area Unit | Parking |
|---------|-------|-------------------------------------|-----------|---------|
| 1       | 4 BHK | 4170 - 4825 Sq.Ft. Super<br>Builtup | Sq. Ft.   | 3       |