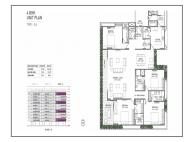

## **PROJECT DETAILS**

| Sr. No. | Туре  | Constructed Area (SBA)              | Area Unit | Parking |
|---------|-------|-------------------------------------|-----------|---------|
| 1       | 4 BHK | 4170 - 4825 Sq.Ft. Super<br>Builtup | Sq. Ft.   | 3       |