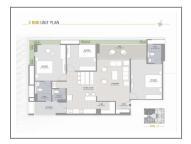

## **PROJECT DETAILS**

| Sr. No. | Туре  | Constructed Area (SBA)              | Area Unit | Parking |
|---------|-------|-------------------------------------|-----------|---------|
| 1       | 3 BHK | 2376 - 2511 Sq.Ft. Super<br>Builtup | Sq. Ft.   | 1       |