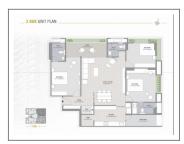

## **PROJECT DETAILS**

| Sr. No. | Туре  | Constructed Area (SBA)              | Area Unit | Parking |
|---------|-------|-------------------------------------|-----------|---------|
| 1       | 3 BHK | 2376 - 2511 Sq.Ft. Super<br>Builtup | Sq. Ft.   | 1       |