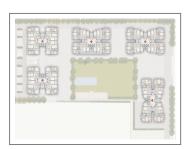

#### **Project Data:**

| Total No. of Tower : | 5   | No. Flats in Tower :     | 84 |
|----------------------|-----|--------------------------|----|
| No. Floor in Tower : | 21  | No. of Flats per Floor : | 4  |
| Allocate Parking :   | yes |                          |    |

## **PROJECT DETAILS**

| Sr. No. | Туре  | Constructed Area (SBA)    | Area Unit | Parking |
|---------|-------|---------------------------|-----------|---------|
| 1       | 3 BHK | 2470 Sq.Ft. Super Builtup | Sq. Ft.   | 2       |
| 2       | 4 BHK | 3170 Sq.Ft. Super Builtup | Sq. Ft.   | 2       |