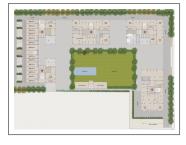

#### **Project Data:**

| Total No. of Tower : | 5   | No. Flats in Tower :     | 84 |
|----------------------|-----|--------------------------|----|
| No. Floor in Tower : | 21  | No. of Flats per Floor : | 4  |
| Allocate Parking :   | yes |                          |    |

## **PROJECT DETAILS**

| Sr. No. | Туре  | Constructed Area (SBA)    | Area Unit | Parking |
|---------|-------|---------------------------|-----------|---------|
| 1       | 3 BHK | 2470 Sq.Ft. Super Builtup | Sq. Ft.   | 2       |
| 2       | 4 BHK | 3170 Sq.Ft. Super Builtup | Sq. Ft.   | 2       |